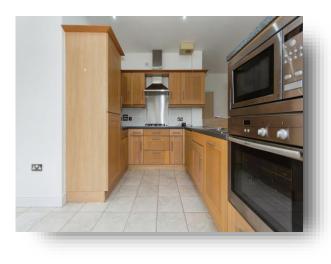

#### Kitchen

14' 2" x 12' 11" ( 4.32m x 3.94m ) Double glazed window to the side and front, spotlights, sink, integrated fridge and freezer, integrated washing machine, cupboard with gas boiler, built in gas hob, radiator.