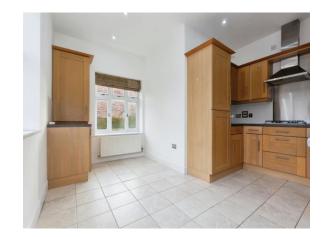

#### Kitchen

14' 2" x 12' 11" ( 4.32m x 3.94m ) Double glazed window to the side and front, spotlights, sink, integrated fridge and freezer, integrated washing machine, cupboard with gas boiler, built in gas hob, radiator.