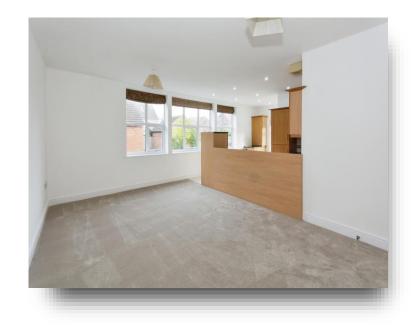

#### Lounge

17' 11" x 11' 9" ( 5.46m x 3.58m ) Double glazed window to the side, two ceiling light point, radiator.

#### Kitchen

14' 2" x 12' 11" ( 4.32m x 3.94m ) Double glazed window to the side and front, spotlights, sink, integrated fridge and freezer, integrated washing machine, cupboard with gas boiler, built in gas hob, radiator.