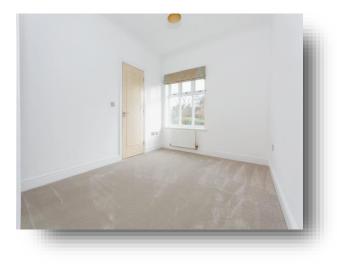

#### **Bedroom One**

11' 2" into wardrobe x 9' ( 3.40m into wardrobe x 2.74m ) Double glazed window to front, ceiling light point,

built in wardrobe, radiator.

#### **Bedroom Two**

13' 4" x 7' 7" ( 4.06m x 2.31m ) Double glazed window to front, ceiling light point, radiator.

Bathroom 8' 11" x 7' 9" ( 2.72m x 2.36m ) Shower, sink, spotlights, bath, w/c, extractor.