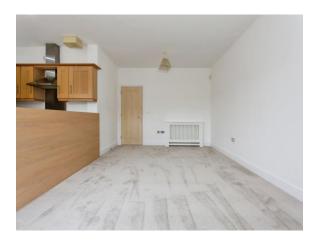

#### Kitchen

14' 2" x 12' 11" ( 4.32m x 3.94m ) Double glazed window to the side and front, spotlights, sink, integrated fridge and freezer, integrated washing machine, cupboard with gas boiler, built in gas hob, radiator.