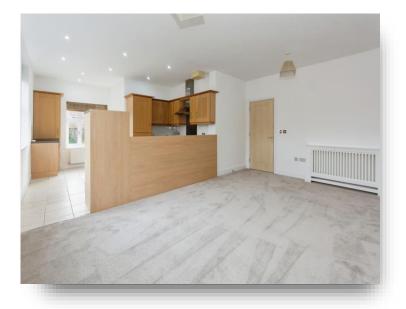

#### Lounge

17' 11" x 11' 9" ( 5.46m x 3.58m ) Double glazed window to the side, two ceiling light point, radiator.

#### Kitchen

14' 2" x 12' 11" ( 4.32m x 3.94m ) Double glazed window to the side and front, spotlights, sink, integrated fridge and freezer, integrated washing machine, cupboard with gas boiler, built in gas hob, radiator.