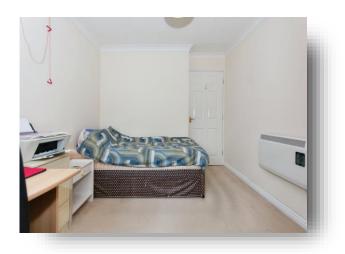

## **Bedroom Two**

9' x 9' 4" ( 2.74m x 2.84m )

Double glazed window to rear. Electric heater and alarm pull chord.