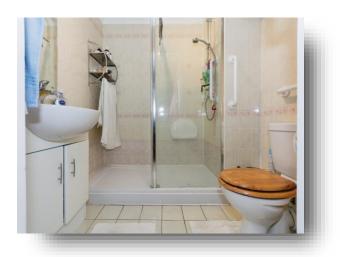

## **Shower Room**

Low level toilet, hand wash basin with vanity unit and walk in shower with wall mounted seat. Heated towel rail, floor to ceiling tiles and alarm pull chord.