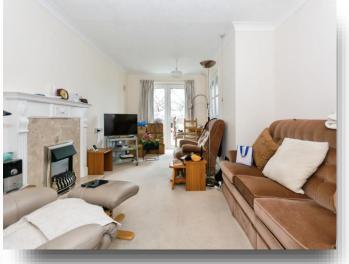

# **Lounge-Diner**

18' 7" plus door recess x 10' 8" max ( 5.66m plus door recess x 3.25m max )

Double glazed door to rear with Juliet balcony. Electric heater, electric fireplace and alarm pull chord.