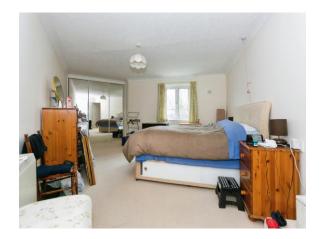

## **Bedroom One**

(Not measured, please ensure it meets your requirements). Double glazed window to rear. Electric heater, built-in-wardrobe and alarm pull chord.

## **Bedroom Two**

9' x 9' 4" ( 2.74m x 2.84m )

Double glazed window to rear. Electric heater and alarm pull chord.