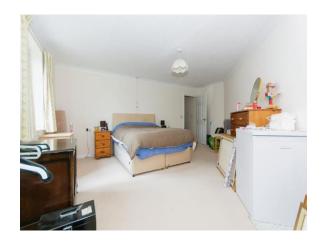

# **Lounge-Diner**

18' 7" plus door recess x 10' 8" max ( 5.66m plus door recess x 3.25m max )

Double glazed door to rear with Juliet balcony. Electric heater, electric fireplace and alarm pull chord.

## **Bedroom One**

(Not measured, please ensure it meets your requirements). Double glazed window to rear. Electric heater, built-in-wardrobe and alarm pull chord.

## **Bedroom Two**

9' x 9' 4" ( 2.74m x 2.84m )

Double glazed window to rear. Electric heater and alarm pull chord.