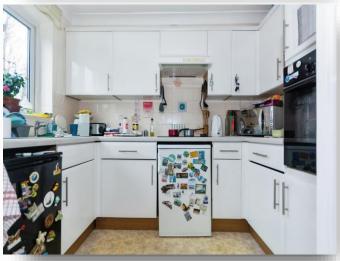

#### Kitchen

8' 11" x 5' 8" ( 2.72m x 1.73m )

Double glazed window to rear. A range of wall and base units with sink and drainer. Integrated appliances (oven and electric hob). Extractor hood over. Space for free standing appliances (fridge & freezer). Tiling to splash prone areas and alarm pull chord.