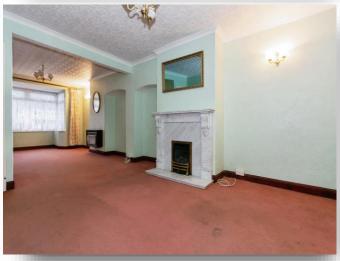

## **Reception Room**

30' into bay x 11' 10" into recess ( 9.14m into bay x 3.61m into recess )

Double glazed bay window to rear. Central heating radiator and gas fire.