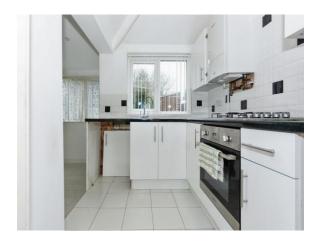

#### Kitchen

18' 6" x 5' 9" ( 5.64m x 1.75m )

Double glazed window to rear. A range of wall and base units with sink and drainer. Integrated appliance (oven) gas hob with extractor hood over. Access to boiler and tiling to splash prone areas.