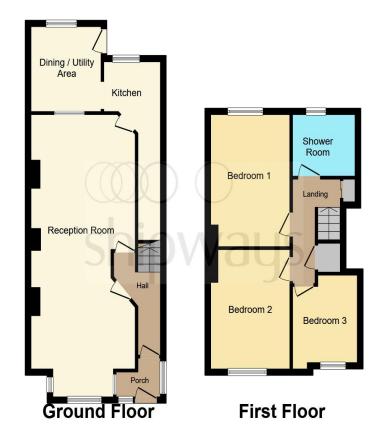

# **Brentford Road, Birmingham**

- OFFERED CHAIN FREE
- THREE BEDROOM MID-TERRACE
- RECEPTION ROOM
- KITCHEN
- DINING/UTILITY AREA

Tenure: Freehold EPC Rating: D

offers over

£230,000

This floor plan is for illustrative purposes only. It is not drawn to scale. Any measurements, floor areas (including any total floor area), openings and orientation are approximate. No details are guaranteed, they cannot be relied upon for any purpose and they do not form part of any agreement. No liability is taken for any error, omission or misstatement. A party must rely upon its own inspection(s). Powered by www.focalagent.com