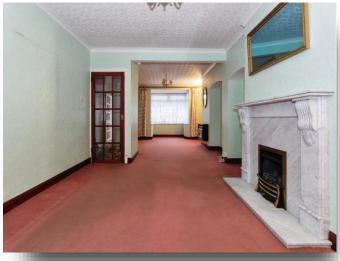

## **Reception Room**

30' into bay x 11' 10" into recess ( 9.14m into bay x 3.61m into recess )

Double glazed bay window to rear. Central heating radiator and gas fire.