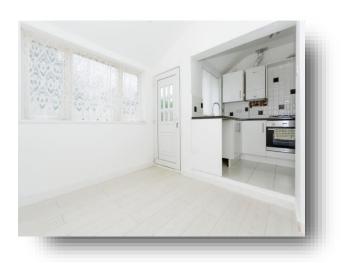

# **Dining/Utility Area**

9' x 8' 6" ( 2.74m x 2.59m )

Double glazed window to rear and double glazed door to side.