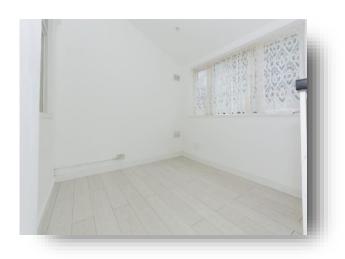

## **Bedroom One**

14' 1" x 9' 4" max ( 4.29m x 2.84m max ) Double glazed window to rear. Central heating radiator.

## **Bedroom Two**

12' 8" x 9' 4" max ( 3.86m x 2.84m max ) Double glazed window to front. Central heating radiator.

### **Bedroom Three**

9' 5" excluding recess x 7' 5" ( 2.87m excluding recess x 2.26m )

Double glazed window to front. Central heating radiator.