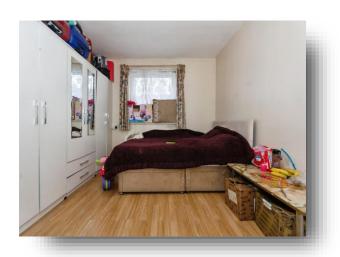

#### **Bedroom**

12' 9" x 10' 4" ( 3.89m x 3.15m ) Double glazed window to rear. Central heating radiator.