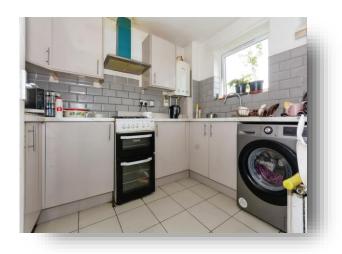

#### Kitchen

9' 9" x 6' 10" ( 2.97m x 2.08m )

Double glazed window to front. A range of wall and base units with sink and drainer.. Space for free standing appliances (cooker & washing machine). Extractor hood, central heating radiator and access to boiler.