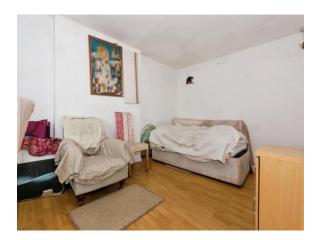

#### **Bedroom**

12' 9" x 10' 4" ( 3.89m x 3.15m ) Double glazed window to rear. Central heating radiator.