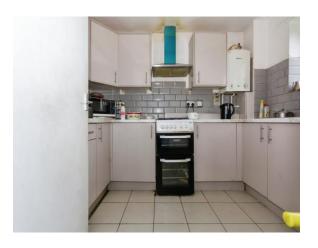

#### Kitchen

9' 9" x 6' 10" ( 2.97m x 2.08m )

Double glazed window to front. A range of wall and base units with sink and drainer.. Space for free standing appliances (cooker & washing machine). Extractor hood, central heating radiator and access to boiler.