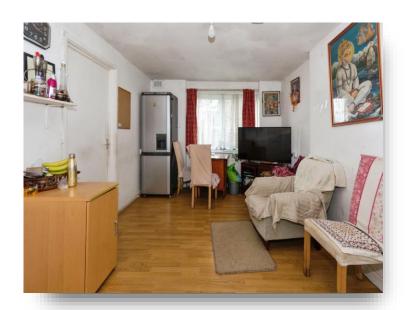

### Lounge

15' 7" x 10' 4" max ( 4.75m x 3.15m max ) Double glazed window to front. Central heating radiator.