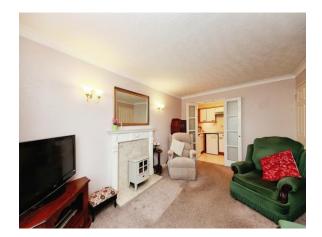

#### Lounge

15' 1" x 9' 9" (  $4.60m \times 2.97m$  ) Double glazed windows and door to communal grounds, wall lights, storage heater, electric fireplace and emergency pull cord.