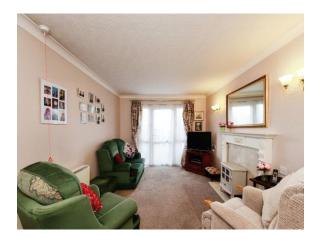

#### Lounge

15' 1" x 9' 9" (  $4.60m \times 2.97m$  ) Double glazed windows and door to communal grounds, wall lights, storage heater, electric fireplace and emergency pull cord.