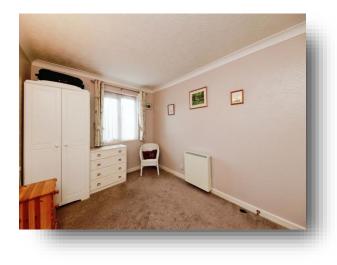

#### Lounge

15' 1" x 9' 9" (  $4.60m \times 2.97m$  ) Double glazed windows and door to communal grounds, wall lights, storage heater, electric fireplace and emergency pull cord.

#### Bedroom

11' 11" x 8' 6" ( 3.63m x 2.59m ) Double glazed window to front, wall lights, storage heater, built-in wardrobe and emergency pull cord.