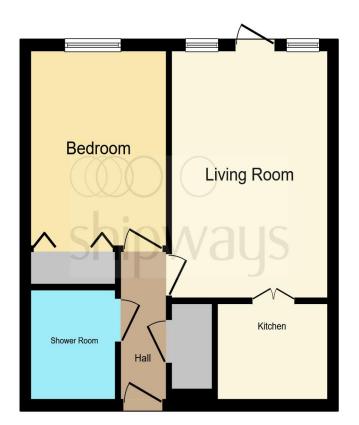

#### **Entrance Hall**

Ceiling light, storage cupboard and emergency pull cord.

#### Lounge

15' 1" x 9' 9" (  $4.60m \times 2.97m$  ) Double glazed windows and door to communal grounds, wall lights, storage heater, electric fireplace and emergency pull cord.

#### Kitchen

5' 3" x 6' 9" ( 1.60m x 2.06m ) Ceiling light, wall and base units, under unit lighting, worktops, sink/drainer, electric hob and oven/grill.

#### Bedroom

11' 11" x 8' 6" ( 3.63m x 2.59m ) Double glazed window to front, wall lights, storage heater, built-in wardrobe and emergency pull cord.

#### Bathroom

6' 4" x 5' 3" ( 1.93m x 1.60m ) Wall lights, extractor fan, walk-in shower with electric shower, wc, sink, grab rail and heated towel rail.

#### Outside

Access to communal grounds and parking.

Should you require further information please contact the branch. Please Note additional fees could be incurred for items such as Leasehold packs.

offers in the region of

£89,950

This floor plan is for illustrative purposes only. It is not drawn to scale. Any measurements, floor areas (including any total floor area), openings and orientation are approximate. No details are guaranteed, they cannot be relied upon for any purpose and they do not form part of any agreement. No liability is taken for any error, omission or misstatement. A party must rely upon its own inspection(s). Powered by www.focalagent.com