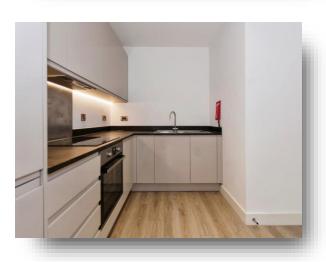

### **Open Plan Kitchen-Lounge**

22<sup>1</sup> 5" x 9' 9" ( 6.83m x 2.97m )

Double glazed window to rear. A range of wall and base units with sink and drainer. Integrated appliances (oven, fridge-freezer, electric hob and dishwasher). Extractor hood, electric central heating and access to telecommunications.