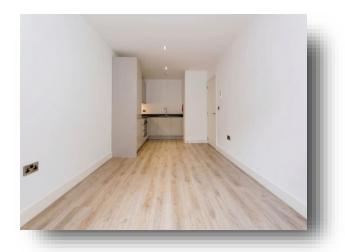

### **Open Plan Kitchen-Lounge**

22<sup>1</sup> 5" x 9' 9" ( 6.83m x 2.97m )

Double glazed window to rear. A range of wall and base units with sink and drainer. Integrated appliances (oven, fridge-freezer, electric hob and dishwasher). Extractor hood, electric central heating and access to telecommunications.