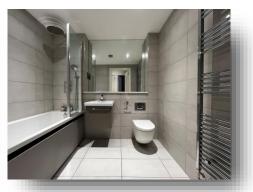

#### **Bathroom**

Wall mounted toilet and wall mounted hand wash basin with vanity unit. Bath with screen and wall mounted shower over. Tiling to splash prone areas and heated towel rail.