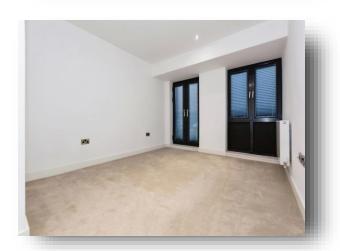

#### **Bedroom One**

14' 4" plus door recess x 10' 5" ( 4.37m plus door recess x 3.17m )

Double glazed window to rear and double glazed door to rear. Electric central heating and built-inwardrobe.