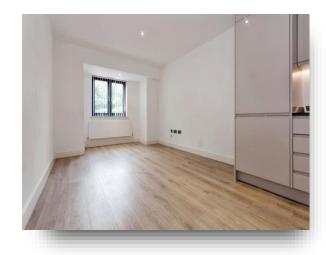

#### **Bedroom One**

14' 4" plus door recess x 10' 5" ( 4.37m plus door recess x 3.17m )

Double glazed window to rear and double glazed door to rear. Electric central heating and built-inwardrobe.