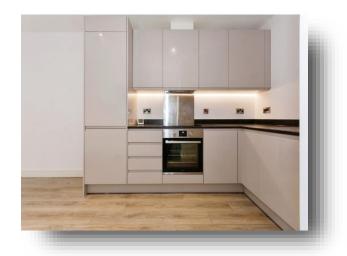

### **Open Plan Kitchen-Lounge**

22<sup>1</sup> 5" x 9' 9" ( 6.83m x 2.97m )

Double glazed window to rear. A range of wall and base units with sink and drainer. Integrated appliances (oven, fridge-freezer, electric hob and dishwasher). Extractor hood, electric central heating and access to telecommunications.