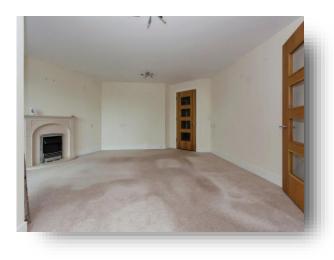

#### Lounge-Diner

Irregular Shaped Room x (x) (Not measured, please ensure it meets your requirements) Double glazed window to rear and side. Double glazed door to rear with balcony. Electric fire.