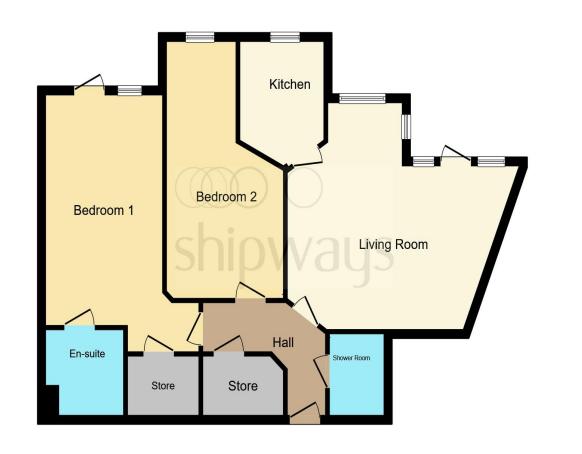

#### **Entrance Porch**

Secure communal entrance with stairs and lift access to upper floors.

#### **Entrance Hall**

Door to front. Access to storage (housing water tank) and access to alarm pull chord.

#### Lounge-Diner

Irregular Shaped Room x (x) (Not measured, please ensure it meets your requirements) Double glazed window to rear and side. Double glazed door to rear with balcony. Electric fire.

#### Kitchen

Irregular Shaped Room x (x) (Not measured, please ensure it meets your requirements) Double glazed window to rear. A range of wall and base units with sink and drainer. Integrated appliances (oven, electric hob and fridgefreezer) Extractor hood over and tiling to splash prone areas.

#### **Bedroom One**

19' 10" x 13' 5" ( 6.05m x 4.09m ) Double glazed door to rear with balcony. Access to storage cupboard.

#### Ensuite

Low level toilet, wall mounted hand wash basin with vanity unit and bath with rail. Floor to ceiling tiles and heated towel rail.

**Bedroom Two** 19' 11" x 9' 6" ( 6.07m x 2.90m ) Double glazed window to rear. Fitted wardrobe.

#### Bathroom

Low level toilet, wall mounted hand wash basin with vanity unit and walk in shower with rail. Tiling to splash prone areas and heated towel rail.

t220 000

This floor plan is for illustrative purposes only. It is not drawn to scale. Any measurements, floor areas (including any total floor area), openings and orientation are approximate. No details are guaranteed, they cannot be relied upon for any purpose and they do not form part of any agreement. No liability is taken for any error, omission or misstatement. A party must rely upon its own inspection(s). Powered by www.focalagent.com