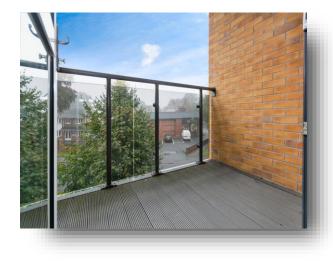

#### Lounge-Diner

Irregular Shaped Room x (x) (Not measured, please ensure it meets your requirements) Double glazed window to rear and side. Double glazed door to rear with balcony. Electric fire.

#### **Bedroom One**

19' 10" x 13' 5" ( 6.05m x 4.09m ) Double glazed door to rear with balcony. Access to storage cupboard.