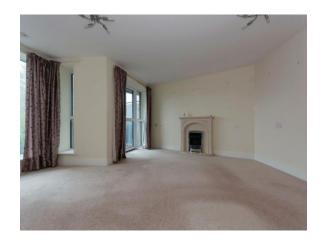

#### Lounge-Diner

Irregular Shaped Room x (x) (Not measured, please ensure it meets your requirements) Double glazed window to rear and side. Double glazed door to rear with balcony. Electric fire.