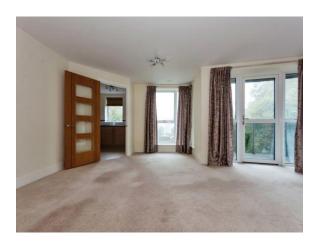

#### Lounge-Diner

Irregular Shaped Room x (x) (Not measured, please ensure it meets your requirements) Double glazed window to rear and side. Double glazed door to rear with balcony. Electric fire.

#### Kitchen

Irregular Shaped Room x (x) (Not measured, please ensure it meets your requirements) Double glazed window to rear. A range of wall and base units with sink and drainer. Integrated appliances (oven, electric hob and fridgefreezer) Extractor hood over and tiling to splash prone areas.