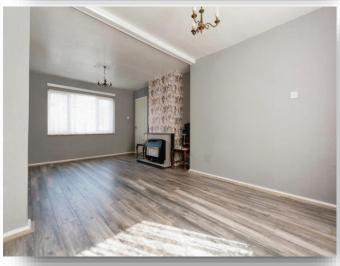

## **Lounge-Diner**

19' 10" x 11' 10" ( 6.05m x 3.61m ) Double glazed window to front and rear. Central heating radiator and gas fire.