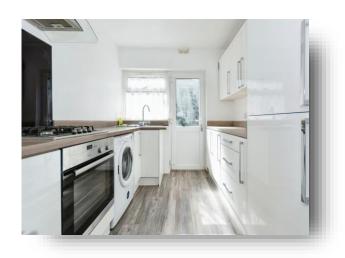

#### Kitchen

11' 6" plus door recess x 8' (3.51 m plus door recess x 2.44 m)

Double glazed window and obscure double glazed door to rear. A range of wall and base units with sink and drainer. Integrated appliances (oven & fridge-freezer). Gas hob with splashback and extractor hood over. Space for free standing appliances (washing machine). Central heating radiator.