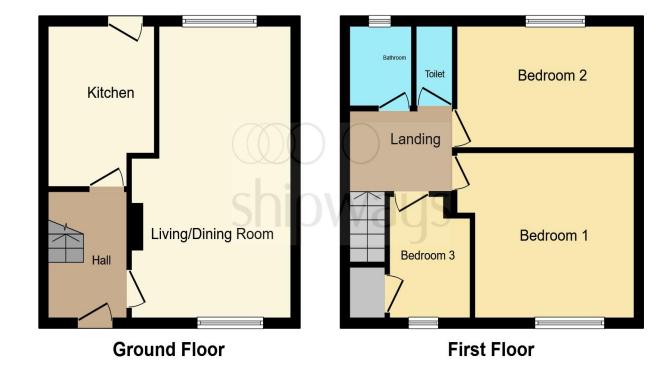

# **Barford Road, Shirley Solihull**

- OFFERED CHAIN FREE
- THREE BEDROOM MID-TERRACE
- LOUNGE-DINER
- KITCHEN
- BATHROOM WITH SEPARATE WC

Tenure: Freehold EPC Rating: C

£300,000

This floor plan is for illustrative purposes only. It is not drawn to scale. Any measurements, floor areas (including any total floor area), openings and orientation are approximate. No details are guaranteed, they cannot be relied upon for any purpose and they do not form part of any agreement. No liability is taken for any error, omission or misstatement. A party must rely upon its own inspection(s). Powered by www.focalagent.com