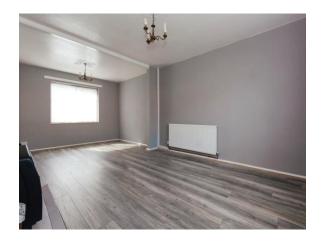

## **Lounge-Diner**

19' 10" x 11' 10" ( 6.05m x 3.61m ) Double glazed window to front and rear. Central heating radiator and gas fire.