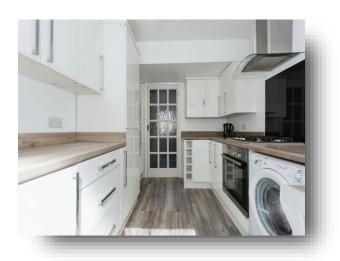

#### Kitchen

11' 6" plus door recess x 8' (3.51 m plus door recess x 2.44 m)

Double glazed window and obscure double glazed door to rear. A range of wall and base units with sink and drainer. Integrated appliances (oven & fridge-freezer). Gas hob with splashback and extractor hood over. Space for free standing appliances (washing machine). Central heating radiator.