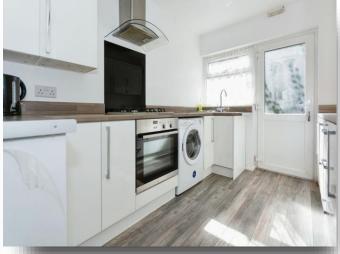

#### Kitchen

11' 6" plus door recess x 8' (3.51 m plus door recess x 2.44 m)

Double glazed window and obscure double glazed door to rear. A range of wall and base units with sink and drainer. Integrated appliances (oven & fridge-freezer). Gas hob with splashback and extractor hood over. Space for free standing appliances (washing machine). Central heating radiator.