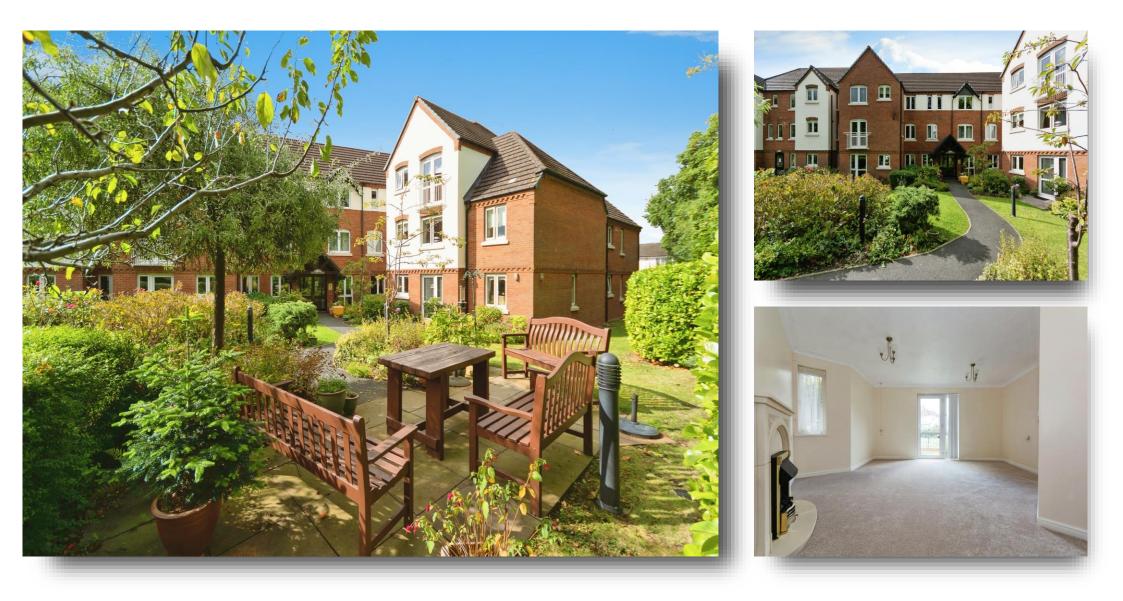

## **Orchard Court Lugtrout Lane, SOLIHULL**

Shipways are delighted to offer this two bedroom GROUND FLOOR retirement apartment for people aged 60 or over, situated in the sought after area of Solihull. The well presented apartment is offered CHAIN FREE and is ideal for someone looking for comfort and convenience.

#### Agent Note

The Council Tax Band is D.

**Entrance Porch** Secure communal entrance.

**Entrance Hall** Door to front. Electric heater and access to storage cupboard (housing the boiler). Alarm pull chord.

#### Lounge

(Not measured - please ensure it meets your requirements). Double glazed window to side and rear. Double glazed door to rear. Electric heater, electric fire and alarm pull chord.

#### Bathroom

Low level toilet, hand wash basin with vanity unit and bath with screen and wall mounted electric shower over. Tiling to splash prone areas, electric heater and alarm pull chord.

**Parking** Gated parking with spaces for residents/guests.