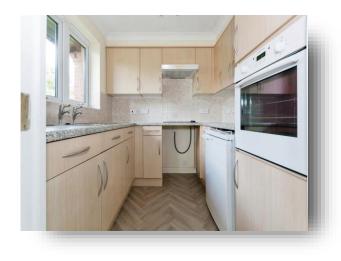

#### Kitchen

7' 4" x 6' 11" ( 2.24m x 2.11m ) Double glazed window to rear. A range of wall and base units with sink and drainer. Integrated appliances (oven, electric hob and extractor fan over). Space for free standing appliances (fridgefreezer) electric heather and alarm pull chord. Tiling