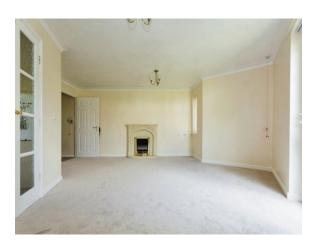

#### Lounge

(Not measured - please ensure it meets your requirements). Double glazed window to side and rear. Double glazed door to rear. Electric heater, electric fire and alarm pull chord.