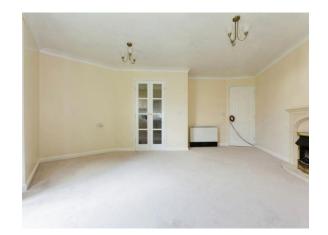

#### Lounge

(Not measured - please ensure it meets your requirements). Double glazed window to side and rear. Double glazed door to rear. Electric heater, electric fire and alarm pull chord.