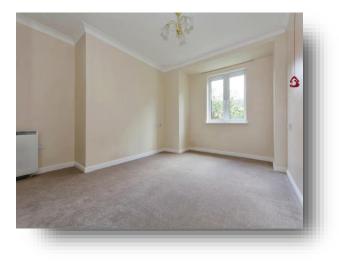

#### **Bedroom One**

to splash prone areas.

16' 4" x 11' 2" ( 4.98m x 3.40m ) Double glazed window to rear. Electric heater, builtin-wardrobe and alarm pull chord.

#### **Bedroom Two**

13' 9" x 8' 11" ( 4.19m x 2.72m ) Double glazed window to rear. Electric heater and alarm pull chord.