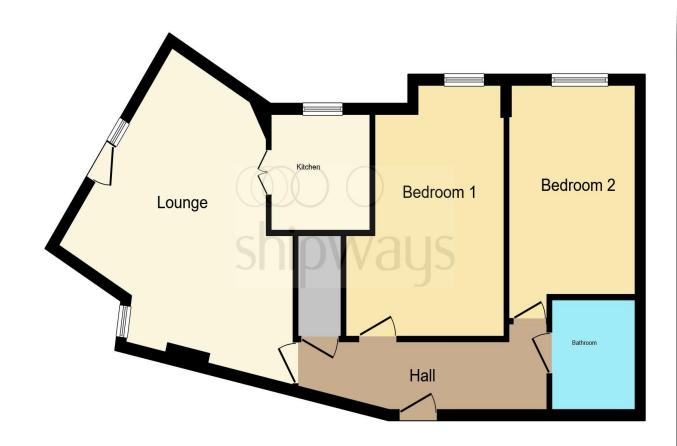

#### Kitchen

7' 4" x 6' 11" ( 2.24m x 2.11m ) Double glazed window to rear. A range of wall and base units with sink and drainer. Integrated appliances (oven, electric hob and extractor fan over). Space for free standing appliances (fridgefreezer) electric heather and alarm pull chord. Tiling

#### **Bedroom One**

to splash prone areas.

16' 4" x 11' 2" ( 4.98m x 3.40m ) Double glazed window to rear. Electric heater, builtin-wardrobe and alarm pull chord.

#### **Bedroom Two**

13' 9" x 8' 11" ( 4.19m x 2.72m ) Double glazed window to rear. Electric heater and alarm pull chord.

#### Bathroom

Low level toilet, hand wash basin with vanity unit and bath with screen and wall mounted electric shower over. Tiling to splash prone areas, electric heater and alarm pull chord.

**Parking** Gated parking with spaces for residents/guests.

offers in the region of

£130,000

This floor plan is for illustrative purposes only. It is not drawn to scale. Any measurements, floor areas (including any total floor area), openings and orientation are approximate. No details are guaranteed, they cannot be relied upon for any purpose and they do not form part of any agreement. No liability is taken for any error, omission or misstatement. A party must rely upon its own inspection(s). Powered by www.focalagent.com