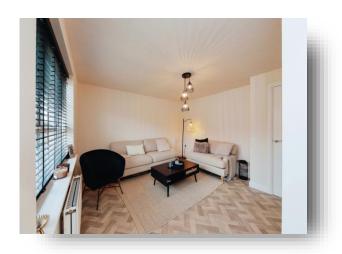

## Lounge

16' 6" max x 12' 10" ( 5.03m max x 3.91m ) Double glazed window to front. Central heating radiator and access to storage cupboard.