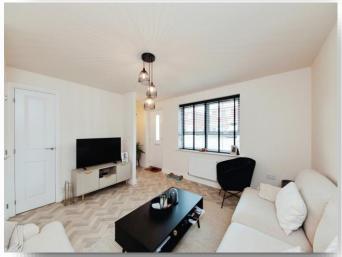

## Lounge

16' 6" max x 12' 10" ( 5.03m max x 3.91m ) Double glazed window to front. Central heating radiator and access to storage cupboard.