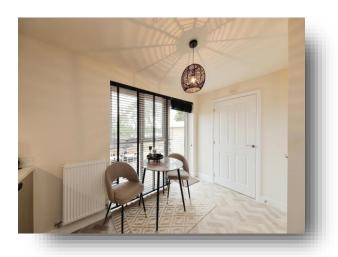

#### Kitchen

13' 3" x 9' 7" ( 4.04m x 2.92m )

Double glazed window and double glazed door to rear. A range of wall and base units with sink and drainer. Integrated appliances (oven, fridge-freezer, dishwasher & washing machine). Electric hob with splash back and extractor hood over. Central heating radiator and access to boiler.