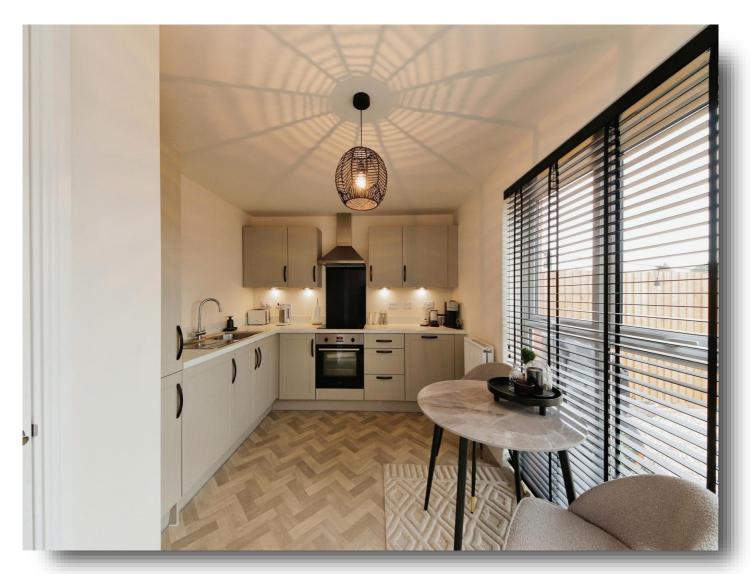

#### Kitchen

13' 3" x 9' 7" ( 4.04m x 2.92m )

Double glazed window and double glazed door to rear. A range of wall and base units with sink and drainer. Integrated appliances (oven, fridge-freezer, dishwasher & washing machine). Electric hob with splash back and extractor hood over. Central heating radiator and access to boiler.