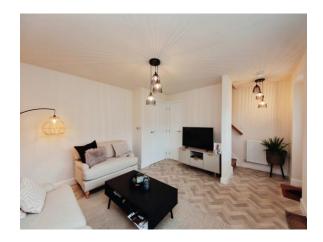

## Lounge

16' 6" max x 12' 10" ( 5.03m max x 3.91m ) Double glazed window to front. Central heating radiator and access to storage cupboard.

## Lobby

Door to Guest WC.