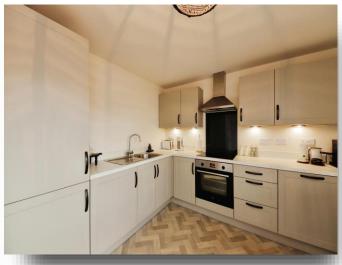

#### Kitchen

13' 3" x 9' 7" ( 4.04m x 2.92m )

Double glazed window and double glazed door to rear. A range of wall and base units with sink and drainer. Integrated appliances (oven, fridge-freezer, dishwasher & washing machine). Electric hob with splash back and extractor hood over. Central heating radiator and access to boiler.