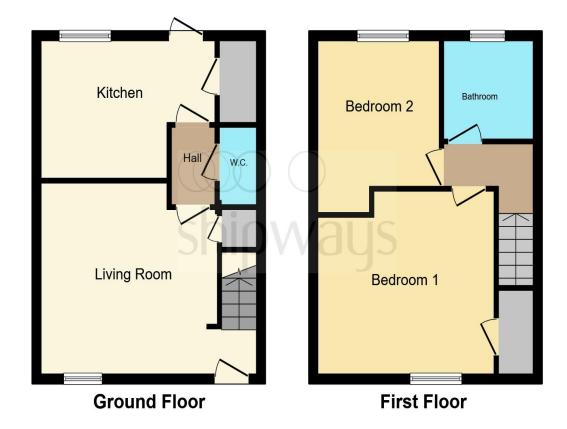

#### **Entrance Hall**

Door to front. Central heating radiator.

## Lounge

16' 6" max x 12' 10" ( 5.03m max x 3.91m ) Double glazed window to front. Central heating radiator and access to storage cupboard.

## Lobby

Door to Guest WC.

#### Kitchen

13' 3" x 9' 7" ( 4.04m x 2.92m )

Double glazed window and double glazed door to rear. A range of wall and base units with sink and drainer. Integrated appliances (oven, fridge-freezer, dishwasher & washing machine). Electric hob with splash back and extractor hood over. Central heating radiator and access to boiler.

## Landing

Central heating radiator.

## **Bedroom One**

13' 2" x 12' 7" max ( 4.01m x 3.84m max ) Double glazed window to front. Central heating radiator and access to storage cupboard.

### **Bedroom Two**

11' 11" max x 9' 4" ( 3.63m max x 2.84m ) Double glazed window to rear. Central heating radiator.

### **Bathroom**

Obscure double glazed window to rear. Low level toilet, hand wash basin with pedestal and bath with

screen and wall mounted shower over. Central heating radiator and tiling to splash prone areas.

# **Lucks Avenue, Birmingham**

- IMMACULATELY PRESENTED TWO BEDROOM SEMI-DETACHED
- LOUNGE
- KITCHEN-DINER
- GUEST WC
- BATHROOM

Tenure: Freehold EPC Rating: B

offers over

£280,000

This floor plan is for illustrative purposes only. It is not drawn to scale. Any measurements, floor areas (including any total floor area), openings and orientation are approximate. No details are guaranteed, they cannot be relied upon for any purpose and they do not form part of any agreement. No liability is taken for any error, omission or misstatement. A party must rely upon its own inspection(s). Powered by www.focalagent.com