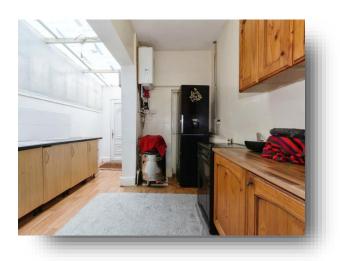

#### Kitchen

13' 9" max x 11' 5" ( 4.19m max x 3.48m ) Door to rear. A range of wall and base units with sink and drainer. Space for free standing appliances (cooker & fridge-freezer). Central heating radiator, access to boiler and tiling to splash prone areas.

#### **Utility Area**

5' 4" plus door recess x 4' 7" plus door recess ( 1.63m plus door recess x 1.40m plus door recess ) Space for free standing appliances (washing machine).