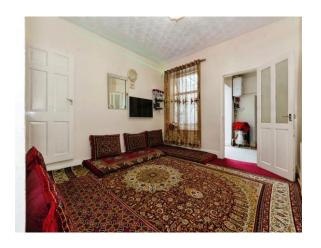

## **Second Reception Room**

15' 2" x 11' 6" ( 4.62m x 3.51m )
Double glazed window to rear. Central heating radiator and access to storage cupboard.