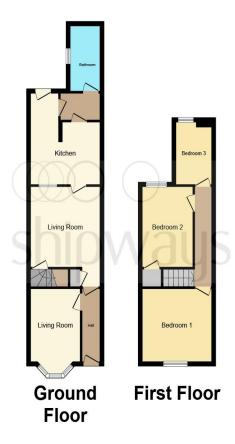

# **Barrows Road, Birmingham**

- THREE BEDROOM MID-TERRACE
- TWO RECEPTION ROOMS
- KITCHEN
- UTILITY AREA
- BATHROOM

Tenure: Freehold EPC Rating: Awaited

£180,000

This floor plan is for illustrative purposes only. It is not drawn to scale. Any measurements, floor areas (including any total floor area), openings and orientation are approximate. No details are guaranteed, they cannot be relied upon for any purpose and they do not form part of any agreement. No liability is taken for any error, omission or misstatement. A party must rely upon its own inspection(s). Powered by www.focalagent.com