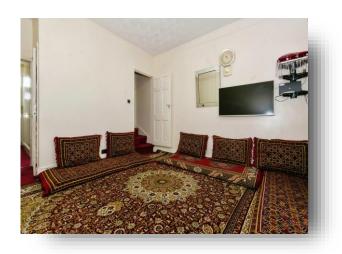

## **Second Reception Room**

15' 2" x 11' 6" ( 4.62m x 3.51m )
Double glazed window to rear. Central heating radiator and access to storage cupboard.