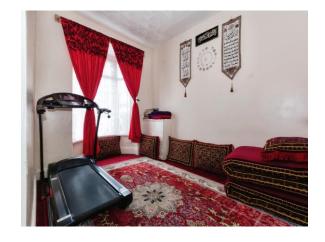

## **Reception Room**

11' 1" excluding bay x 8' 4" ( 3.38m excluding bay x 2.54m )

Double glazed bay window to front. Central heating radiator.

## **Second Reception Room**

15' 2" x 11' 6" ( 4.62m x 3.51m )
Double glazed window to rear. Central heating radiator and access to storage cupboard.