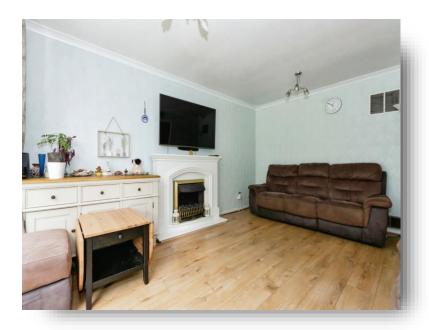

#### Lounge

14' 11" plus door recess x 11' 11" max ( 4.55m plus door recess x 3.63m max ) Double glazed sliding door to rear. Space for electric fire.

**Landing** Access to loft and storage cupboard.