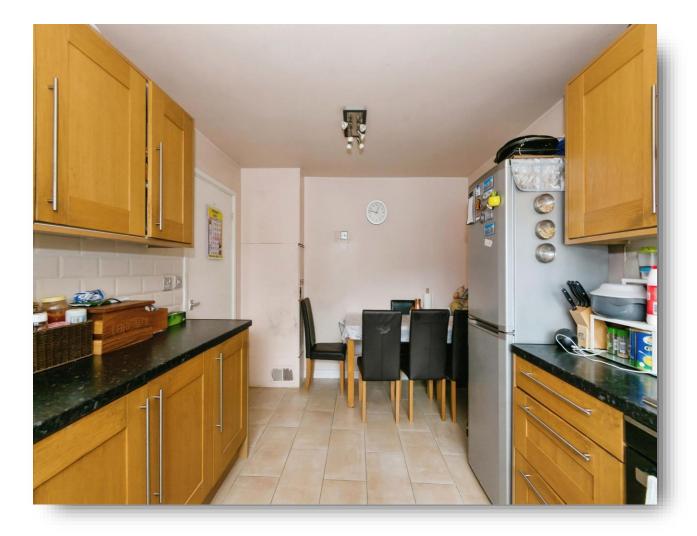

#### **Kitchen-Diner**

14' 7" x 9' 4" ( 4.45m x 2.84m ) Double glazed door to front. A range of wall and base units with sink and drainer. Integrated appliances (oven, gas hob and extractor hood over). Space for free standing appliances (fridge-freezer). Tiling to splash prone areas.