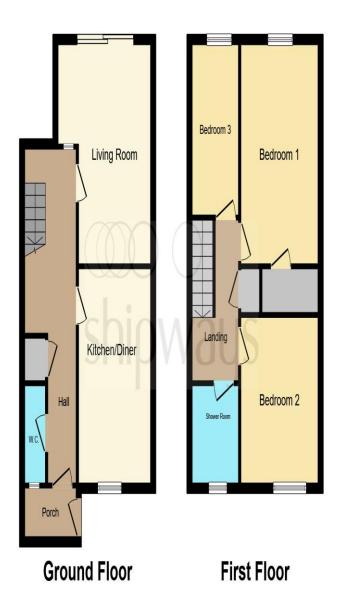

### **Bedroom One**

15' 2" x 9' 7" ( 4.62m x 2.92m ) Double glazed window to rear. Access to storage cupboard.

**Bedroom Two** 11' 4" x 9' 6" ( 3.45m x 2.90m ) Double glazed window to front.

Bedroom Three 11' 8" x 5' 11" ( 3.56m x 1.80m ) Double glazed window to rear.

#### Bathroom

Obscure double glazed window to front. Low level toilet, hand wash basin with vanity unit and shower cubicle. Floor to ceiling tiles.

### Parking

Off road parking.

This floor plan is for illustrative purposes only. It is not drawn to scale. Any measurements, floor areas (including any total floor area), openings and orientation are approximate. No details are guaranteed, they cannot be relied upon for any purpose and they do not form part of any agreement. No liability is taken for any error, omission or misstatement. A party must rely upon its own inspection(s). Powered by www.focalagent.com