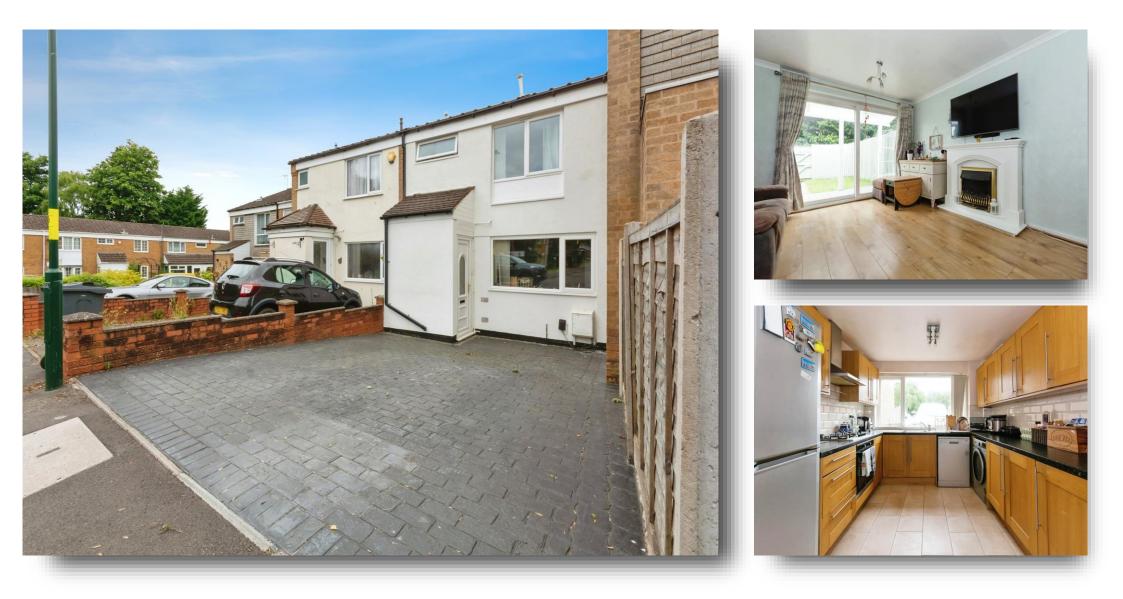

## Braceby Avenue, Birmingham

A well presented and deceptively spacious three bedroom mid-terrace situated in the popular residential area of Billesley. The home is ideal for first time buyers, a family or a buy to let investor with the property being close to local amenities and near to schools.

#### **Kitchen-Diner**

14' 7" x 9' 4" ( 4.45m x 2.84m ) Double glazed door to front. A range of wall and base units with sink and drainer. Integrated appliances (oven, gas hob and extractor hood over). Space for free standing appliances (fridge-freezer). Tiling to splash prone areas.

#### Lounge

14' 11" plus door recess x 11' 11" max ( 4.55m plus door recess x 3.63m max ) Double glazed sliding door to rear. Space for electric fire.

**Landing** Access to loft and storage cupboard.

### Parking

Off road parking.

This floor plan is for illustrative purposes only. It is not drawn to scale. Any measurements, floor areas (including any total floor area), openings and orientation are approximate. No details are guaranteed, they cannot be relied upon for any purpose and they do not form part of any agreement. No liability is taken for any error, omission or misstatement. A party must rely upon its own inspection(s). Powered by www.focalagent.com