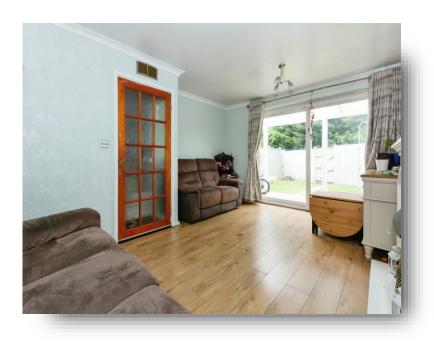

#### Lounge

14' 11" plus door recess x 11' 11" max ( 4.55m plus door recess x 3.63m max ) Double glazed sliding door to rear. Space for electric fire.

**Landing** Access to loft and storage cupboard.