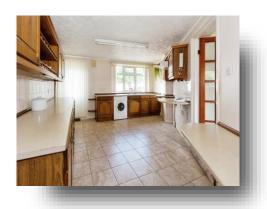

The ground floor accommodation briefly comprises: An inviting entrance hall, a spacious lounge with bow windows and a fireplace feature. A second reception room with access to the conservatory and a third reception room with space for comfortable dining. The kitchen has a range of fitted units with space for free standing appliances, separate utility area and a guest shower room.

### **Reception Room Three**

11' 7" x 9' 11" ( 3.53m x 3.02m )

Kitchen

**Utility Area** 

**Guest Shower Room** 