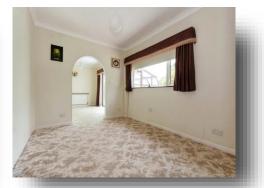

### **Reception Room Two**

 $12' \ 1" \ x \ 9' \ 10"$  plus door recess (  $3.68m \ x \ 3.00m$  plus door recess )

### **Reception Room Three**

11' 7" x 9' 11" ( 3.53m x 3.02m )

Kitchen

**Utility Area** 

**Guest Shower Room** 