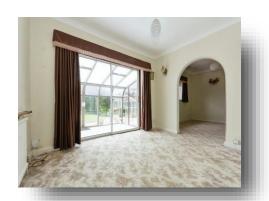

### Conservatory

### **Reception Room Three**

11' 7" x 9' 11" ( 3.53m x 3.02m )

Kitchen

**Utility Area** 

**Guest Shower Room** 