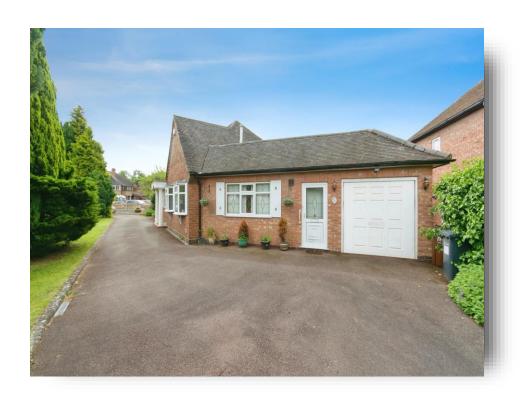

Externally, the generous front aspect has a double entry driveway with ample space for multiple vehicles and the garden has laid lawn with bushes and trees. There is also access to a garage with an up-and-over door and access to the enclosed porch and the second entrance. The beautifully maintained rear garden presents a patio area with laid lawn and flower beds surrounding with an array of plants, trees, shrubs and bushes.

#### **Bedroom Three**

9' 4" x 8' 2" ( 2.84m x 2.49m )

**Shower Room** 

**Front Garden** 

Rear Garden

Garage