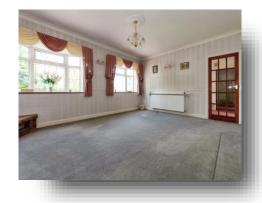

### **Reception Room One**

17' 4" x 13' 5" ( 5.28m x 4.09m )

### **Reception Room Two**

 $12' \ 1" \ x \ 9' \ 10"$  plus door recess (  $3.68m \ x \ 3.00m$  plus door recess )