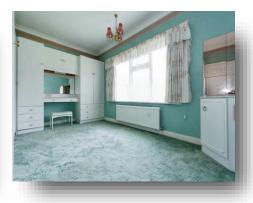

The master bedroom has fitted wardrobes and a hand wash basin with vanity unit, a second bedroom in good proportion with fitted wardrobes and a third bedroom in single use. The main shower room enjoys a low level toilet, hand wash basin with vanity unit, bidet and a shower cubicle.

#### **Bedroom One**

14' 8" x 9' 11" ( 4.47m x 3.02m )

#### **Bedroom Two**

11' 11" x 10' 11" ( 3.63m x 3.33m )

#### **Bedroom Three**

9' 4" x 8' 2" ( 2.84m x 2.49m )

**Shower Room** 

**Front Garden** 

Rear Garden

Garage