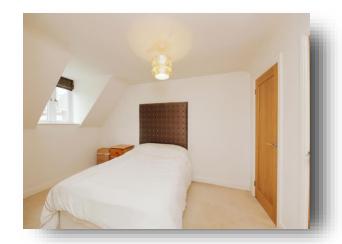

#### **Bedroom One**

13' 5" x 12' 3" ( 4.09m x 3.73m )

Double glazed window to front. Central heating radiator. Two built-in-wardrobes and reduced ceiling.

#### **Bedroom Two**

8' 2" x 8' 1" ( 2.49m x 2.46m )

Double glazed window to front. Central heating radiator.