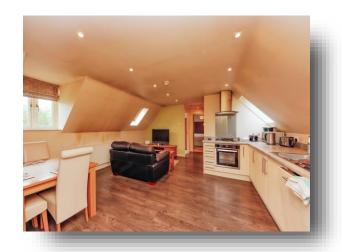

## **Open Plan Kitchen-Lounge**

21' 5" x 16' 10" ( 6.53m x 5.13m )

#### Kitchen Area

Base units with sink and drainer. Integrated appliances (oven with gas hob and extractor hood over. Washing machine, dishwasher & fridge). Access to boiler and loft. Reduced ceiling.

## **Lounge Area**

Double glazed window to front. Double glazed sky lights to front and rear. Central heating radiator.