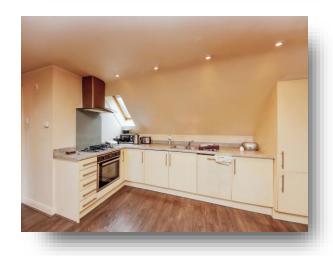

## **Open Plan Kitchen-Lounge**

21' 5" x 16' 10" ( 6.53m x 5.13m )

#### Kitchen Area

Base units with sink and drainer. Integrated appliances (oven with gas hob and extractor hood over. Washing machine, dishwasher & fridge). Access to boiler and loft. Reduced ceiling.

## **Lounge Area**

Double glazed window to front. Double glazed sky lights to front and rear. Central heating radiator.