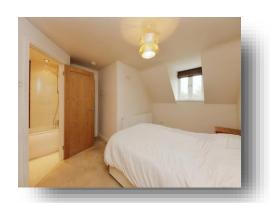

#### **Bedroom One**

13' 5" x 12' 3" ( 4.09m x 3.73m )

Double glazed window to front. Central heating radiator. Two built-in-wardrobes and reduced ceiling.

#### **Ensuite**

Low level toilet, wall mounted hand wash basin and bath with screen and wall mounted shower head over. Heated towel rail, tiling to splash prone areas and reduced ceiling.