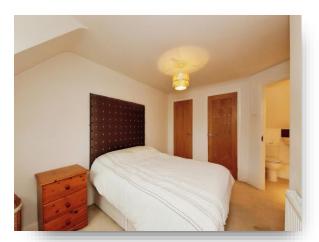

#### **Bedroom One**

13' 5" x 12' 3" ( 4.09m x 3.73m )

Double glazed window to front. Central heating radiator. Two built-in-wardrobes and reduced ceiling.

#### **Bedroom Two**

8' 2" x 8' 1" ( 2.49m x 2.46m )

Double glazed window to front. Central heating radiator.