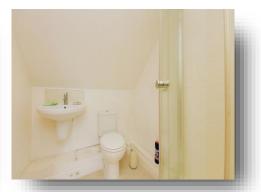

#### **Ensuite**

Low level toilet, wall mounted hand wash basin and bath with screen and wall mounted shower head over. Heated towel rail, tiling to splash prone areas and reduced ceiling.

### **Bathroom**

Low level toilet, wall mounted hand wash basin and shower cubicle. Heated towel rail and tiling to splash prone areas.