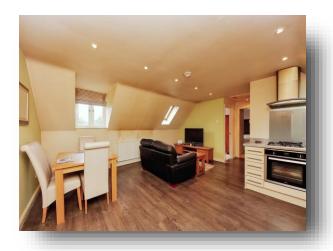

## **Open Plan Kitchen-Lounge**

21' 5" x 16' 10" ( 6.53m x 5.13m )

#### Kitchen Area

Base units with sink and drainer. Integrated appliances (oven with gas hob and extractor hood over. Washing machine, dishwasher & fridge). Access to boiler and loft. Reduced ceiling.

## **Lounge Area**

Double glazed window to front. Double glazed sky lights to front and rear. Central heating radiator.