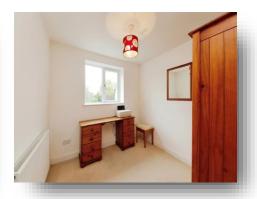

#### **Bedroom One**

13' 5" x 12' 3" ( 4.09m x 3.73m )

Double glazed window to front. Central heating radiator. Two built-in-wardrobes and reduced ceiling.

#### **Bedroom Two**

8' 2" x 8' 1" ( 2.49m x 2.46m )

Double glazed window to front. Central heating radiator.