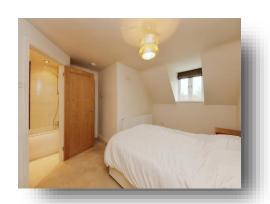

#### **Bedroom One**

13' 5" x 12' 3" ( 4.09m x 3.73m )

Double glazed window to front. Central heating radiator. Two built-in-wardrobes and reduced ceiling.

#### **Ensuite**

Low level toilet, wall mounted hand wash basin and bath with screen and wall mounted shower head over. Heated towel rail, tiling to splash prone areas and reduced ceiling.