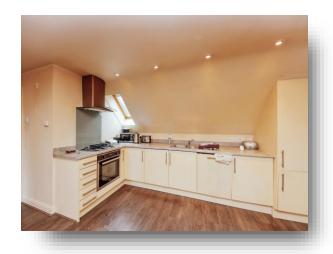

## **Open Plan Kitchen-Lounge**

21' 5" x 16' 10" ( 6.53m x 5.13m )

#### Kitchen Area

Base units with sink and drainer. Integrated appliances (oven with gas hob and extractor hood over. Washing machine, dishwasher & fridge). Access to boiler and loft. Reduced ceiling.

## **Lounge Area**

Double glazed window to front. Double glazed sky lights to front and rear. Central heating radiator.