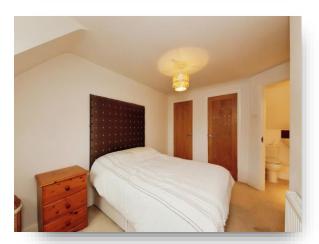

#### **Bedroom One**

13' 5" x 12' 3" ( 4.09m x 3.73m )

Double glazed window to front. Central heating radiator. Two built-in-wardrobes and reduced ceiling.

#### **Ensuite**

Low level toilet, wall mounted hand wash basin and bath with screen and wall mounted shower head over. Heated towel rail, tiling to splash prone areas and reduced ceiling.