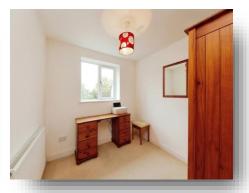

#### **Bedroom Two**

8' 2" x 8' 1" ( 2.49m x 2.46m )

Double glazed window to front. Central heating radiator.