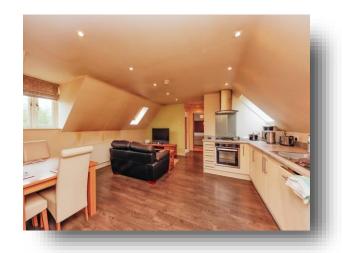

## **Open Plan Kitchen-Lounge**

21' 5" x 16' 10" ( 6.53m x 5.13m )

#### Kitchen Area

Base units with sink and drainer. Integrated appliances (oven with gas hob and extractor hood over. Washing machine, dishwasher & fridge). Access to boiler and loft. Reduced ceiling.

## **Lounge Area**

Double glazed window to front. Double glazed sky lights to front and rear. Central heating radiator.