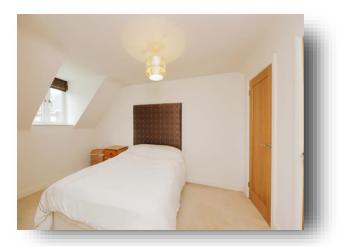

#### **Bedroom Two**

8' 2" x 8' 1" ( 2.49m x 2.46m )

Double glazed window to front. Central heating radiator.