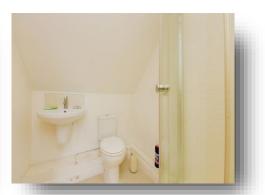

#### **Bathroom**

Low level toilet, wall mounted hand wash basin and shower cubicle. Heated towel rail and tiling to splash prone areas.