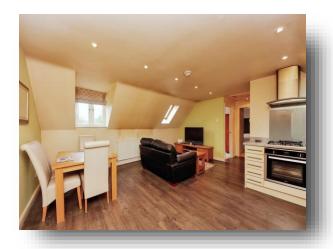

## **Open Plan Kitchen-Lounge**

21' 5" x 16' 10" ( 6.53m x 5.13m )

#### Kitchen Area

Base units with sink and drainer. Integrated appliances (oven with gas hob and extractor hood over. Washing machine, dishwasher & fridge). Access to boiler and loft. Reduced ceiling.

## **Lounge Area**

Double glazed window to front. Double glazed sky lights to front and rear. Central heating radiator.