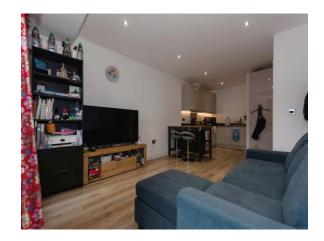

#### **Open Plan Kitchen-Lounge**

21' 9" plus door recess x 11' 11" max ( 6.63m plus door recess x 3.63m max )

#### Kitchen Area

A range of wall and base units with sink and drainer. Integrated appliances (oven, electric hob, fridgefreezer, dishwasher & washing machine). Extractor fan over.

#### Lounge Area

Double glazed Juliet balcony to rear and double glazed window to rear. Electric heater.