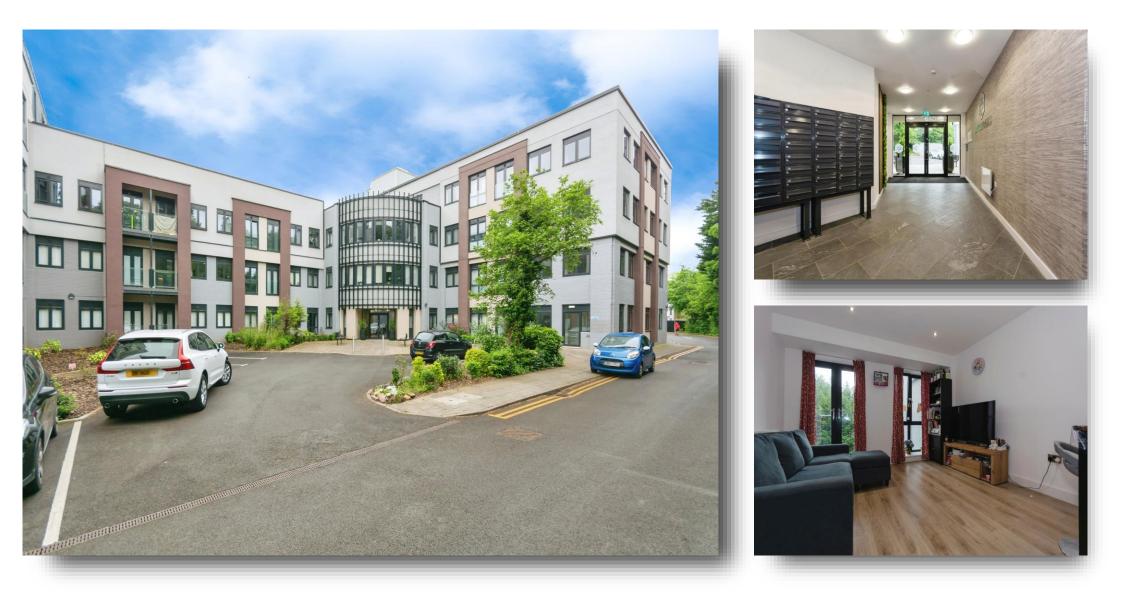

## **Broadoaks Streetsbrook Road, Solihull**

A fantastic opportunity to acquire a luxury two bedroom upper floor apartment in the popular complex of Broadoaks. The property is within close proximity to local amenities, within walking distance of Solihull town centre, railway stations and transport links. ##Invalid Field Name##

#### Entrance

Secure communal entrance with stairs or lift access to upper floors.

#### **Entrance Hall**

Door to front. Electric heater, telecommunications and access to storage cupboard (housing the boiler).

#### **Open Plan Kitchen-Lounge**

21' 9" plus door recess x 11' 11" max ( 6.63m plus door recess x 3.63m max )

#### Kitchen Area

A range of wall and base units with sink and drainer. Integrated appliances (oven, electric hob, fridgefreezer, dishwasher & washing machine). Extractor fan over.

#### Lounge Area

Double glazed Juliet balcony to rear and double glazed window to rear. Electric heater.