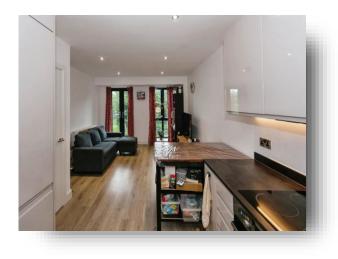

#### **Open Plan Kitchen-Lounge**

21' 9" plus door recess x 11' 11" max ( 6.63m plus door recess x 3.63m max )

#### Kitchen Area

A range of wall and base units with sink and drainer. Integrated appliances (oven, electric hob, fridgefreezer, dishwasher & washing machine). Extractor fan over.

#### Lounge Area

Double glazed Juliet balcony to rear and double glazed window to rear. Electric heater.