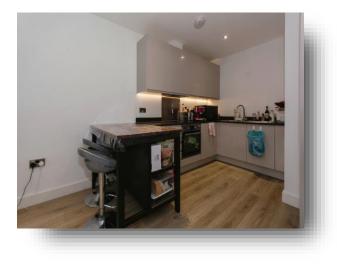

#### **Open Plan Kitchen-Lounge**

21' 9" plus door recess x 11' 11" max ( 6.63m plus door recess x 3.63m max )

#### Kitchen Area

A range of wall and base units with sink and drainer. Integrated appliances (oven, electric hob, fridgefreezer, dishwasher & washing machine). Extractor fan over.

#### Lounge Area

Double glazed Juliet balcony to rear and double glazed window to rear. Electric heater.