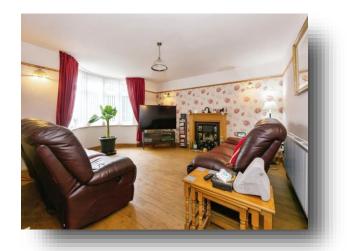

## **Reception Room**

11' 3" excluding bay x 10' 2" into recess ( 3.43m excluding bay x 3.10m into recess )

## **Second Reception Room**

16' 3" max x 14' 6" ( 4.95m max x 4.42m )