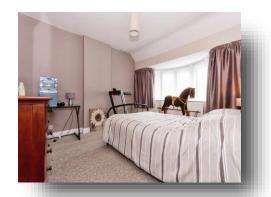

#### **Bedroom One**

13' 6" to wardrobe x 10' 6" excluding bay (
4.11m to wardrobe x 3.20m excluding bay
)