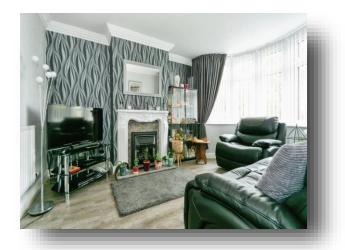

## **Reception Room**

11' 3" excluding bay x 10' 2" into recess ( 3.43m excluding bay x 3.10m into recess )

## **Second Reception Room**

16' 3" max x 14' 6" ( 4.95m max x 4.42m )