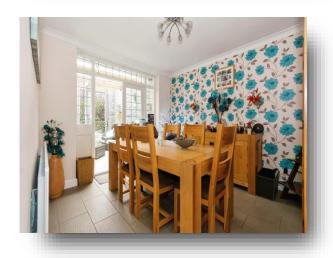

## **Dining Room**

11' 4" plus door recess x 10' 3" ( 3.45m plus door recess x 3.12m )