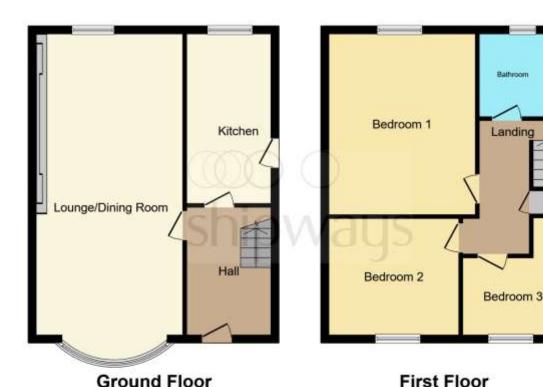

**Brentford Road, Birmingham B14 4DD** 

This floor plan is for illustrative purposes only. It is not drawn to scale. Any measurements, floor areas (including any total floor area), openings and orientation are approximate. No details are guaranteed, they cannot be relied upon for any purpose and they do not form part of any agreement. No liability is taken for any error, omission or misstatement. A party

Note

**Agent Note** 

**Front Garden** 

**Entrance Hall** 

**Through Lounge** 

29' 7" x 10' 10" ( 9.02m x 3.30m )

Kitchen

14' 10" x 5' 11" ( 4.52m x 1.80m )

Landing

**Bedroom One** 

15' x 9' 11" max ( 4.57m x 3.02m max )

**Bedroom Two** 

11' x 9' 5" max ( 3.35m x 2.87m max )

**Bedroom Three** 

0121 744 4595

shirley@shipways.co.uk

208 Stratford Road, Shirley, SOLIHULL, West Midlands, B90 3AG

7' 10" x 7' 5" ( 2.39m x 2.26m )

**Bathroom** 

Rear Garden

shipways.co.uk