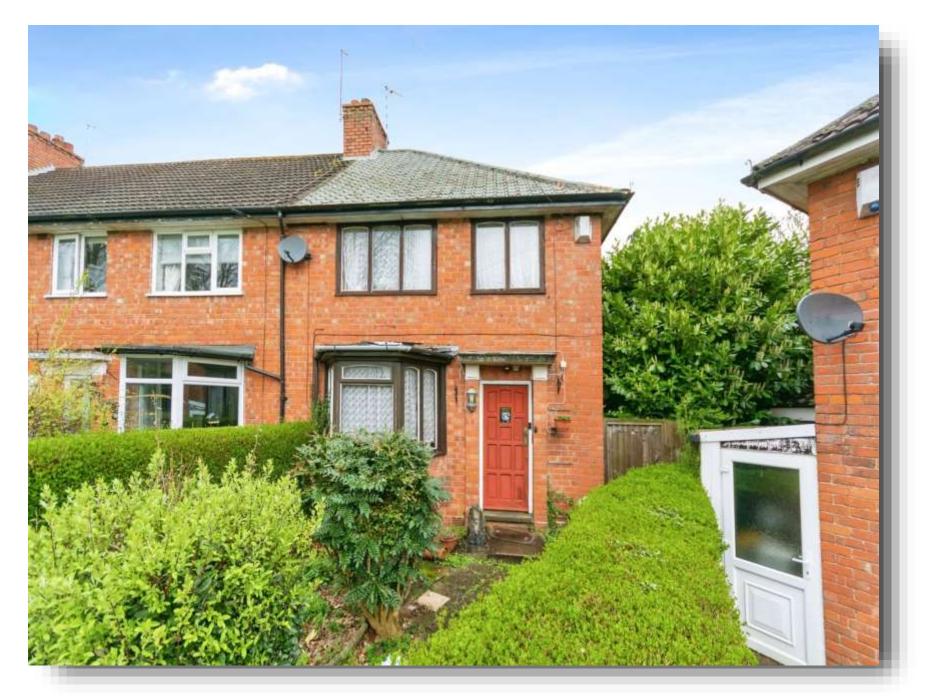

## **Brentford Road, Birmingham**

- NO UPWARD CHAIN
- IN NEED OF COMPLETE RENOVATION THROUGHOUT
- THREE BEDROOMS
- FRONT AND REAR GARDENS
- EXCELLENT LOCATION

Tenure: Freehold EPC Rating: E

offers over

£180,000

Note

**Agent Note** 

**Front Garden** 

**Entrance Hall** 

**Through Lounge** 

29' 7" x 10' 10" ( 9.02m x 3.30m )

Kitchen

14' 10" x 5' 11" ( 4.52m x 1.80m )