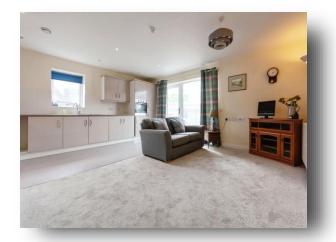

# **Open Plan Kitchen-Lounge**

 $16^{\circ}$  2" plus door recess x 17' 5" ( $\overline{4}$ .93m plus door recess x 5.31m)

#### Kitchen Area

Double glazed window to side and double glazed door to rear with balcony. A range of wall and base units with sink and drainer. Integrated appliances (fridge-freezer, oven, washing machine and electric hob). Extractor hood over and tiling to splash prone areas.

# **Lounge Area**

Double glazed window to rear. Electric radiator.