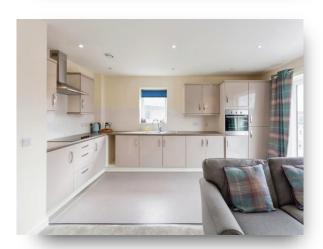

# **Open Plan Kitchen-Lounge**

 $16^{\circ}$  2" plus door recess x 17' 5" ( $\overline{4}$ .93m plus door recess x 5.31m)

#### Kitchen Area

Double glazed window to side and double glazed door to rear with balcony. A range of wall and base units with sink and drainer. Integrated appliances (fridge-freezer, oven, washing machine and electric hob). Extractor hood over and tiling to splash prone areas.