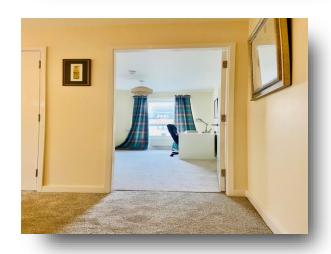

#### **Entrance Hall**

Door to front. Two storage cupboards, access to telecommunications and alarm pull chord.

# **Open Plan Kitchen-Lounge**

 $16^{\circ}$  2" plus door recess x 17' 5" ( $\overline{4}$ .93m plus door recess x 5.31m)