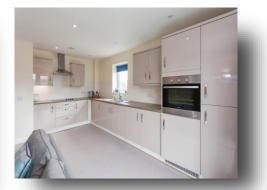

# **Open Plan Kitchen-Lounge**

 $16^{\circ}$  2" plus door recess x 17' 5" ( $\overline{4}$ .93m plus door recess x 5.31m)

#### Kitchen Area

Double glazed window to side and double glazed door to rear with balcony. A range of wall and base units with sink and drainer. Integrated appliances (fridge-freezer, oven, washing machine and electric hob). Extractor hood over and tiling to splash prone areas.