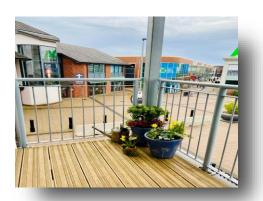

#### Kitchen Area

Double glazed window to side and double glazed door to rear with balcony. A range of wall and base units with sink and drainer. Integrated appliances (fridge-freezer, oven, washing machine and electric hob). Extractor hood over and tiling to splash prone areas.