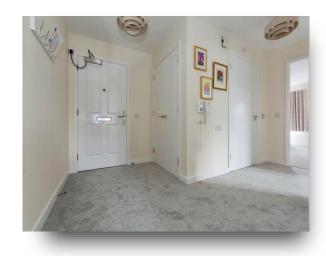

#### **Entrance Porch**

Sliding door to front with secure communal entrance.

#### **Entrance Hall**

Door to front. Two storage cupboards, access to telecommunications and alarm pull chord.