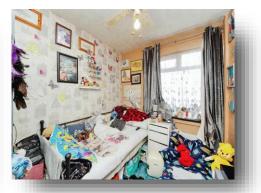

### **Bedroom One**

13' 11" x 10' 11" ( 4.24m x 3.33m )

Double glazed window to front. Central heating and access to storage.

### **Bedroom Two**

12' 7" x 9' 4" ( 3.84m x 2.84m )

Double glazed window to rear. Central heating radiator and ceiling fan.

### **Bedroom Three**

 $9' 6" \times 7' 6" (2.90m \times 2.29m)$ Double glazed window to rear. Central heating radiator and ceiling fan.