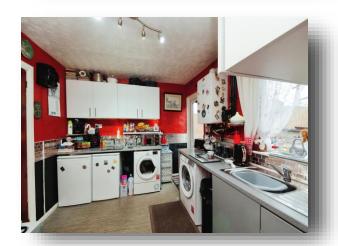

#### Kitchen

9' 9" x 9' 6" plus door recess (  $2.97m \times 2.90m$  plus door recess )

Obscure double glazed door to rear. Double glazed window to rear. A range of wall and base units with sink and drainer. Space for free standing appliances (cooker, fridge-freezer, washing machine & tumble drier). Tiling to splash prone areas.