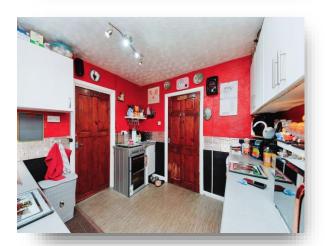

#### Kitchen

9' 9" x 9' 6" plus door recess (  $2.97m \times 2.90m$  plus door recess )

Obscure double glazed door to rear. Double glazed window to rear. A range of wall and base units with sink and drainer. Space for free standing appliances (cooker, fridge-freezer, washing machine & tumble drier). Tiling to splash prone areas.