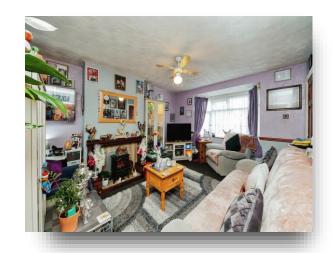

### Lounge

17' 1" excluding bay and into alcove x 11' 11" into recess ( 5.21m excluding bay and into alcove x 3.63m into recess ) Double glazed bay window to front. Central heating radiator, fireplace and ceiling fan. Access to storage cupboard.