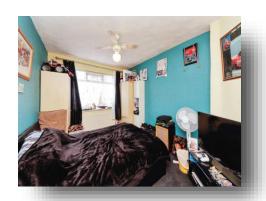

### **Bedroom One**

13' 11" x 10' 11" ( 4.24m x 3.33m )

Double glazed window to front. Central heating and access to storage.

### **Bedroom Two**

12' 7" x 9' 4" ( 3.84m x 2.84m )

Double glazed window to rear. Central heating radiator and ceiling fan.

### **Bedroom Three**

 $9' 6" \times 7' 6" (2.90m \times 2.29m)$ Double glazed window to rear. Central heating radiator and ceiling fan.