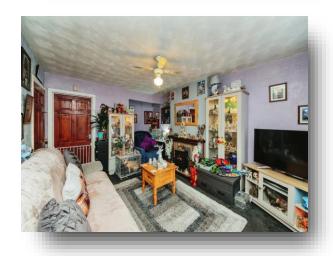

### Lounge

17' 1" excluding bay and into alcove x 11' 11" into recess ( 5.21m excluding bay and into alcove x 3.63m into recess ) Double glazed bay window to front. Central heating radiator, fireplace and ceiling fan. Access to storage cupboard.