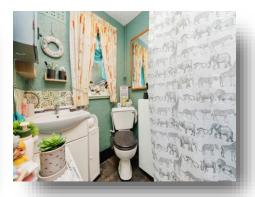

### **Bathroom**

Obscure double glazed window to rear. Low level toilet, hand wash basin with pedestal and shower cubicle. Central heating radiator and tiling to splash prone areas.