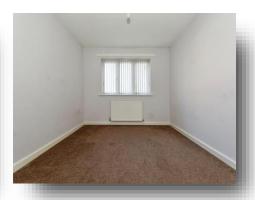

### **Bedroom One**

12' 11" x 10' 5" ( 3.94m x 3.17m )

Double glazed window to front. Central heating radiator and built-in-wardrobe.

## **Bedroom Two**

11' 1" x 10' 5" max ( 3.38m x 3.17m max ) Double glazed window to rear. Central heating radiator and built-in-wardrobe.

## **Bedroom Three**

14' 3" x 6' 9" ( 4.34m x 2.06m )

Double glazed window to front. Central heating radiator.