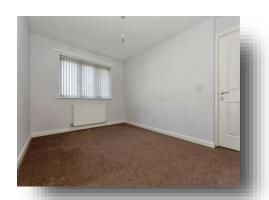

### **Bedroom One**

12' 11" x 10' 5" ( 3.94m x 3.17m )

Double glazed window to front. Central heating radiator and built-in-wardrobe.

## **Bedroom Two**

11' 1" x 10' 5" max ( 3.38m x 3.17m max ) Double glazed window to rear. Central heating radiator and built-in-wardrobe.

## **Bedroom Three**

14' 3" x 6' 9" ( 4.34m x 2.06m )

Double glazed window to front. Central heating radiator.