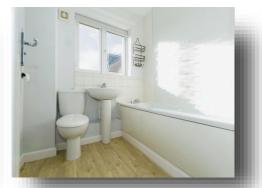

#### **Guest Wc**

Obscure double glazed window to front. Low level toilet and hand wash basin with pedestal. Central heating radiator and tiling to splash prone areas.

#### **Bathroom**

Obscure double glazed window to rear. Low level toilet, hand wash basin with pedestal and bath with screen and wall mounted shower over. Tiling to splash prone areas and heated towel rail.