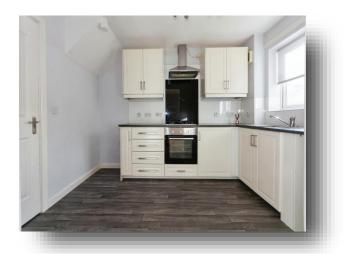

#### Kitchen

11' 3" max x 7' 10" max ( 3.43m max x 2.39m max ) Double glazed window to rear. A range of wall and base units with sink and drainer. Integrated appliances (oven, gas hob and extractor hood over). Space for free standing appliances. Access to the boiler an central heating radiator.