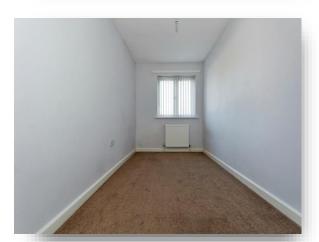

### **Bedroom One**

12' 11" x 10' 5" ( 3.94m x 3.17m )

Double glazed window to front. Central heating radiator and built-in-wardrobe.

## **Bedroom Two**

11' 1" x 10' 5" max ( 3.38m x 3.17m max ) Double glazed window to rear. Central heating radiator and built-in-wardrobe.

## **Bedroom Three**

14' 3" x 6' 9" ( 4.34m x 2.06m )

Double glazed window to front. Central heating radiator.