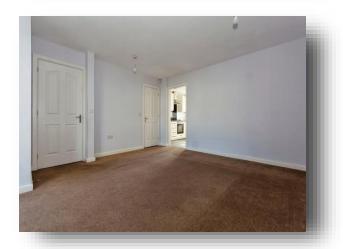

## **Dining Room**

11' 3" plus door recess x 8' 7" ( 3.43m plus door recess x 2.62m )

Double glazed window and door to rear. Central heating radiator.