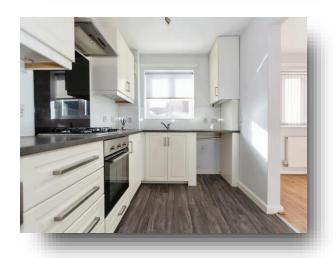

#### Kitchen

11' 3" max x 7' 10" max ( 3.43m max x 2.39m max ) Double glazed window to rear. A range of wall and base units with sink and drainer. Integrated appliances (oven, gas hob and extractor hood over). Space for free standing appliances. Access to the boiler an central heating radiator.