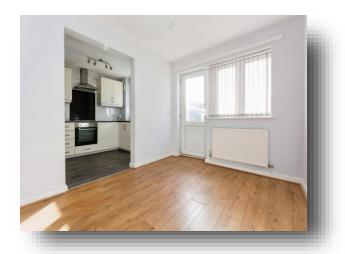

## **Dining Room**

11' 3" plus door recess x 8' 7" ( 3.43m plus door recess x 2.62m )

Double glazed window and door to rear. Central heating radiator.