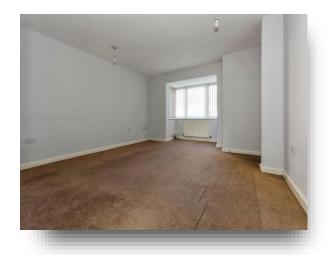

## Lounge

17' 4" into bay x 13' 6" ( 5.28m into bay x 4.11m )
Double glazed bay window to front. Central heating radiator and access to storage cupboard.

### **Bedroom One**

12' 11" x 10' 5" ( 3.94m x 3.17m )

Double glazed window to front. Central heating radiator and built-in-wardrobe.

## **Bedroom Two**

11' 1" x 10' 5" max ( 3.38m x 3.17m max ) Double glazed window to rear. Central heating radiator and built-in-wardrobe.

## **Bedroom Three**

14' 3" x 6' 9" ( 4.34m x 2.06m )

Double glazed window to front. Central heating radiator.