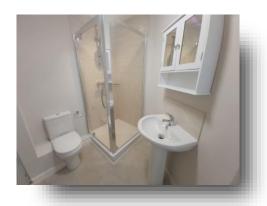

Outside

Hallway

**Open Plan Living Room/kitchen** 

15' 5" x 11' 2" ( 4.70m x 3.40m )

**Bedroom** 

11' 2" x 11' 2" ( 3.40m x 3.40m )

**Bathroom** 

8' 2" x 5' 11" ( 2.49m x 1.80m )