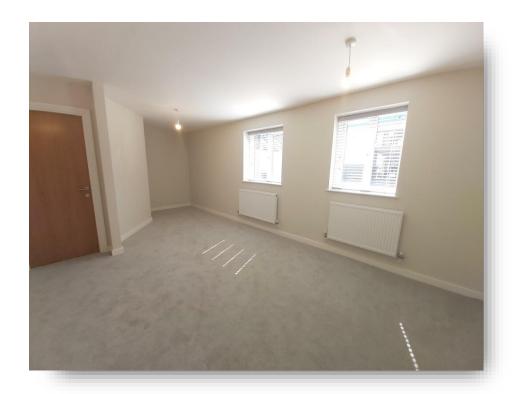

Each property comprises of a beautiful fitted kitchen, with integrated fridge freezer, oven and hob dishwasher. A stunning shower room, good size living and bedroom areas with built in wardrobes. Additionally all apartments have private intercom systems and allocated parking spaces with plenty of overflow parking for visitors.

Outside

Hallway

**Open Plan Living Room/kitchen** 

15' 5" x 11' 2" ( 4.70m x 3.40m )

**Bedroom** 

11' 2" x 11' 2" ( 3.40m x 3.40m )

**Bathroom** 

8' 2" x 5' 11" ( 2.49m x 1.80m )