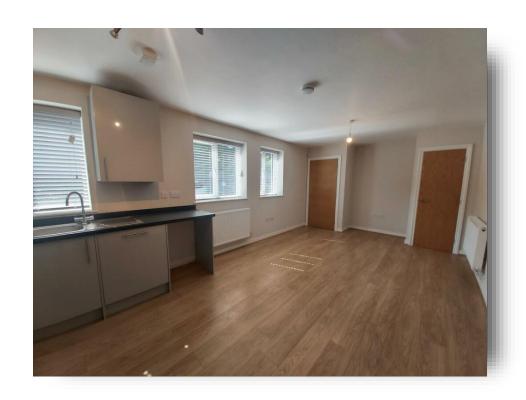

Each property comprises of a beautiful fitted kitchen, with integrated fridge freezer, oven and hob dishwasher. A stunning shower room, good size living and bedroom areas with built in wardrobes. Additionally all apartments have private intercom systems and allocated parking spaces with plenty of overflow parking for visitors.

Outside

Hallway

**Open Plan Living Room/kitchen** 

15' 5" x 11' 2" ( 4.70m x 3.40m )

**Bedroom** 

11' 2" x 11' 2" ( 3.40m x 3.40m )

**Bathroom** 

8' 2" x 5' 11" ( 2.49m x 1.80m )