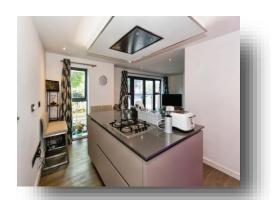

# **Open Plan Kitchen-Lounge**

22' 3" max x 15' 3" max ( 6.78m max x 4.65m max )

#### **Kitchen Area**

Double glazed window to front. A range of wall and base units with an island and sink with a gas hob and extractor hood over. Integrated appliances (dishwasher, washing machine, oven, microwave & fridge-freezer).