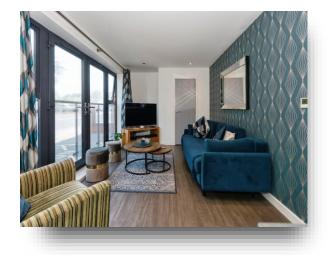

# **Open Plan Kitchen-Lounge**

22' 3" max x 15' 3" max ( 6.78m max x 4.65m max )

## **Lounge Area**

Two double glazed windows to front and double glazed door with Juliet balcony to front. Access to storage cupboard.