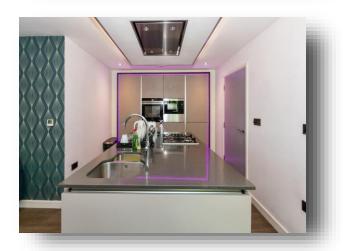

# **Open Plan Kitchen-Lounge**

22' 3" max x 15' 3" max ( 6.78m max x 4.65m max )

#### **Kitchen Area**

Double glazed window to front. A range of wall and base units with an island and sink with a gas hob and extractor hood over. Integrated appliances (dishwasher, washing machine, oven, microwave & fridge-freezer).