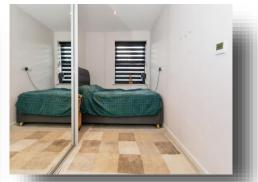

#### **Bedroom One**

12' 7" x 8' 6" ( 3.84m x 2.59m ) Double glazed window to side. Built-in-wardrobe with sliding mirror doors.