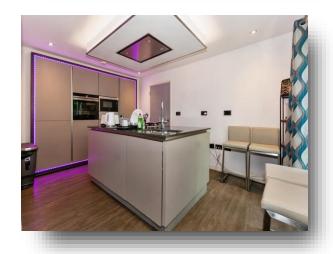

# **Open Plan Kitchen-Lounge**

22' 3" max x 15' 3" max ( 6.78m max x 4.65m max )

#### **Kitchen Area**

Double glazed window to front. A range of wall and base units with an island and sink with a gas hob and extractor hood over. Integrated appliances (dishwasher, washing machine, oven, microwave & fridge-freezer).

## **Lounge Area**

Two double glazed windows to front and double glazed door with Juliet balcony to front. Access to storage cupboard.