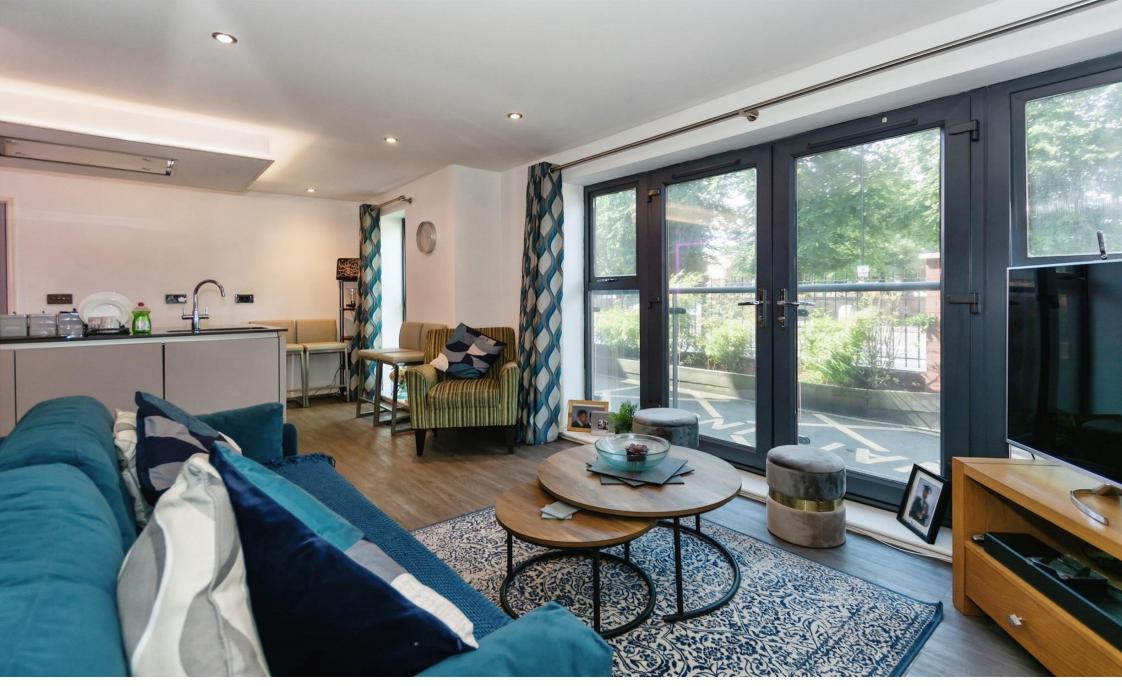

# **Open Plan Kitchen-Lounge**

22' 3" max x 15' 3" max ( 6.78m max x 4.65m max )

#### **Kitchen Area**

Double glazed window to front. A range of wall and base units with an island and sink with a gas hob and extractor hood over. Integrated appliances (dishwasher, washing machine, oven, microwave & fridge-freezer).

## **Lounge Area**

Two double glazed windows to front and double glazed door with Juliet balcony to front. Access to storage cupboard.