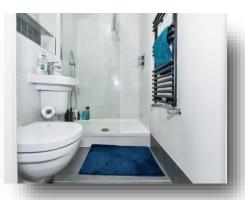

#### **Ensuite**

Low level toilet, wall mounted hand wash basin and walk in shower cubicle. Tiling to splash prone areas and heated towel rail.