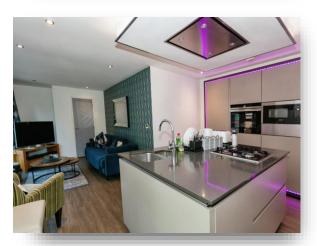

# **Open Plan Kitchen-Lounge**

22' 3" max x 15' 3" max ( 6.78m max x 4.65m max )

#### **Kitchen Area**

Double glazed window to front. A range of wall and base units with an island and sink with a gas hob and extractor hood over. Integrated appliances (dishwasher, washing machine, oven, microwave & fridge-freezer).

## **Lounge Area**

Two double glazed windows to front and double glazed door with Juliet balcony to front. Access to storage cupboard.