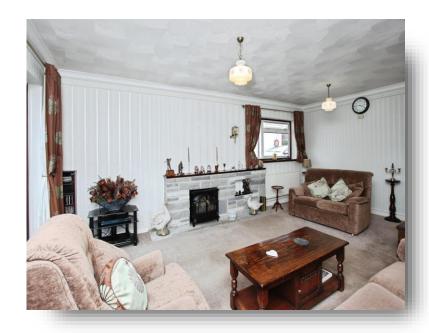

#### **Reception Room One**

19'  $10^{\circ}$  widest x 13' 4" widest ( 6.05m widest x 4.06m widest )

Double glazed sliding doors to rear

### **Reception Room Two**

12' 8" widest x 11' 3" widest ( 3.86m widest x 3.43m widest )

Double glazed window, radiator