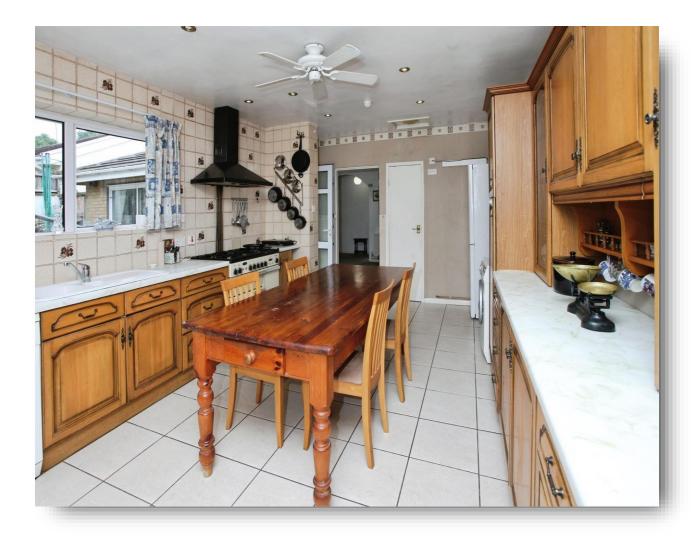

#### Kitchen/Diner

19' 1" widest x 12' 1" widest ( 5.82m widest x 3.68m widest )

Range of wall and base units, work surfaces, Rangemaster oven and gas hob, windows to rear and side aspect, space for appliances and dining table, door to rear garden