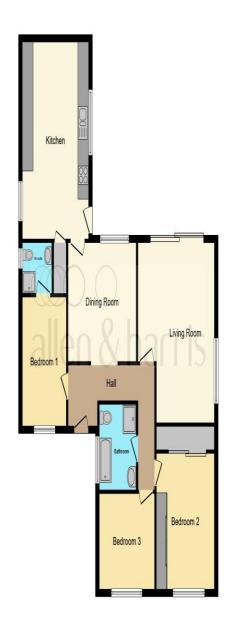

#### **Entrance Hall**

Via obscure double glazed front door, access to all rooms aside from kitchen/diner

#### **Reception Room One**

19'  $10^{\circ}$  widest x 13' 4" widest ( 6.05m widest x 4.06m widest )

Double glazed sliding doors to rear

### **Reception Room Two**

12' 8" widest x 11' 3" widest ( 3.86m widest x 3.43m widest )

Double glazed window, radiator

#### Kitchen/Diner

19' 1" widest x 12' 1" widest ( 5.82m widest x 3.68m widest )

Range of wall and base units, work surfaces, Rangemaster oven and gas hob, windows to rear and side aspect, space for appliances and dining table, door to rear garden

### **Bedroom One**

13' 2" widest x 10' 4" widest ( 4.01m widest x 3.15m widest )

Double glazed window to front aspect, radiator, wardrobes and storage

#### **Bedroom Two**

12' 6" widest x 8' 3" widest ( 3.81m widest x 2.51m widest ) Double glazed window to front aspect, radiator, door to en-suite

#### **En-Suite**

Three piece suite comprising; Shower, wash basin, low level w/c. Obscure window to side aspect, radiator, extractor fan

### **Bedroom Three**

10' 2" widest x 9' 4" widest ( 3.10m widest x 2.84m widest ) Double glazed window to front aspect, radiator

#### Bathroom

Five piece suite comprising; Bath, shower, bidet, wash basin, low level w/c. Heated towel rail and obscure window to side aspect

#### **Rear Gardens**

Mainly paved, mature trees and shrubbery, rear access, outbuildings

This floor plan is for illustrative purposes only. It is not drawn to scale. Any measurements, floor areas (including any total floor area), openings and orientation are approximate. No details are guaranteed, they cannot be relied upon for any purpose and they do not form part of any agreement. No liability is taken for any error, omission or misstatement. A party must rely upon its own inspection(s). Powered by www.focalagent.com