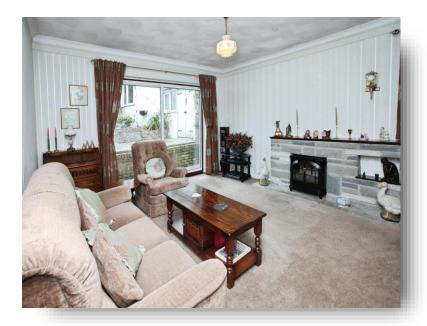

#### **Reception Room One**

19'  $10^{\circ}$  widest x 13' 4" widest ( 6.05m widest x 4.06m widest )

Double glazed sliding doors to rear

### **Reception Room Two**

12' 8" widest x 11' 3" widest ( 3.86m widest x 3.43m widest )

Double glazed window, radiator