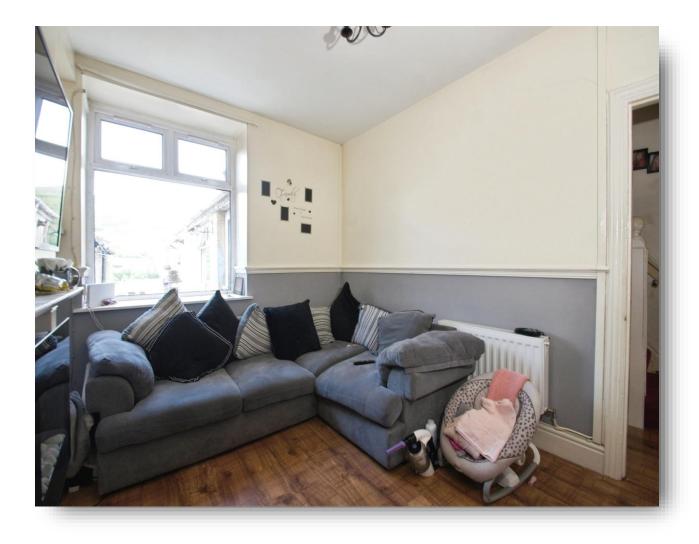

## **Reception Room Two**

11' 8" widest x 9' 10" widest ( 3.56m widest x 3.00m widest )

Double glazed window to rear aspect, radiator, electric fire