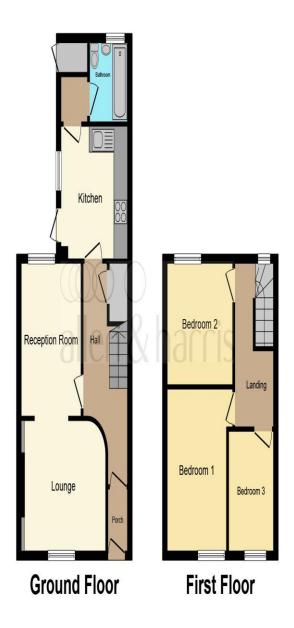

#### **Entrance Hall**

Via front door, under stair storage, radiator, stairs to first floor, access to reception rooms and kitchen

## **Reception Room One**

12' 4" widest x 10' widest ( 3.76m widest x 3.05m widest ) Double glazed window to front aspect, electric fire, radiator, built in storage

## **Reception Room Two**

11' 8" widest x 9' 10" widest ( 3.56m widest x 3.00m widest )

Double glazed window to rear aspect, radiator, electric fire

#### Kitchen

12' 8" widest x 9' 4" widest ( 3.86m widest x 2.84m widest ) Range of wall and base units, work surfaces, stainless steel sink and drainer, oven and hob, space for appliances, double glazed window to side aspect and single glazed door to rear garden

#### Vestibule

Between kitchen and bathroom

## **Bathroom (ground Floor)**

Three piece suite comprising; Bath, wash basin, low level w/c. Obscure window to rear aspect and radiator

## **First Floor Landing**

Double glazed window to rear aspect, doors to all rooms

## **Bedroom One**

12' 3" widest x 10' 2" widest ( 3.73m widest x 3.10m widest )

Double glazed window to front aspect, radiator

#### **Bedroom Two**

9' 5" widest x 9' 4" widest ( 2.87m widest x 2.84m widest ) Double glazed window to rear aspect, radiator

#### **Bedroom Three**

9' 2" widest  $\times$  6' 3" widest ( 2.79m widest  $\times$  1.91m widest ) Double glazed window to front aspect, radiator, loft access

#### Rear Garden

With exceptional views, note that there are certain areas which require immediate work including stone garden wall

This floor plan is for illustrative purposes only. It is not drawn to scale. Any measurements, floor areas (including any total floor area), openings and orientation are approximate. No details are guaranteed, they cannot be relied upon for any purpose and they do not form part of any agreement. No liability is taken for any error, omission or misstatement. A party must rely upon its own inspection(s). Powered by www.focalagent.com