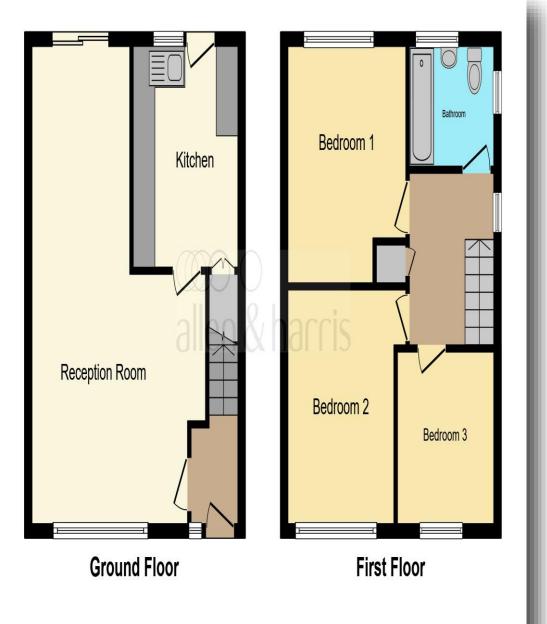

This floor plan is for illustrative purposes only. It is not drawn to scale. Any measurements, floor areas (including any total floor area), openings and orientation are approximate. No details are guaranteed, they cannot be relied upon for any purpose and they do not form part of any agreement. No liability is taken for any error, omission or misstatement. A party must rely upon its own inspection(s). Powered by www.focalagent.com

# Beddau Pontypridd

- Semi-Detached House In The Heart Of Beddau
- Open Plan Living Space
- Separate Kitchen With Views Over The Rear Gardens
- Three Bedrooms
- First Floor Bathroom With Three Piece Suite