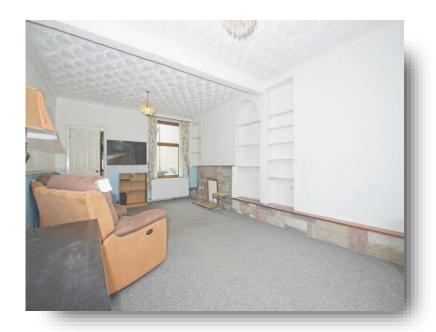

## **Reception Room**

21' 7" widest x 13' 4" widest ( 6.58m widest x 4.06m widest )

Double glazed windows to front and rear, two radiators, access to kitchen