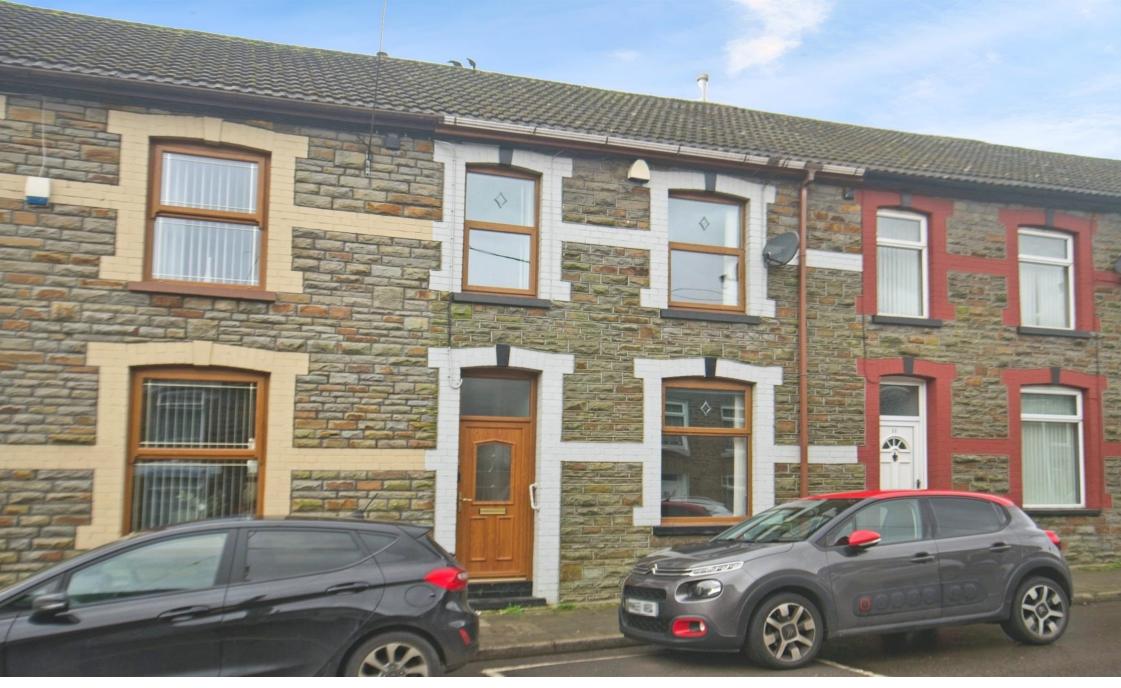

**Llantrisant Road, Tonyrefail Porth CF39 8PP** 

## **Llantrisant Road, Tonyrefail Porth**

With No Onward Chain, Detached Garage And A Central Tonyrefail Location, This Is A Spacious Terraced House Not To Be Missed!An excellent choice for any professional couple or young family looking to put their own stamp on a much-loved home.

# **Tonyrefail Porth**

- Period Style Terraced House In The Heart Of Tonyrefail
- Two Open Plan Reception Areas
- Separate Kitchen With Some Appliances
- First Floor Shower Room And Ground Floor Shower Room
- Three Bedrooms