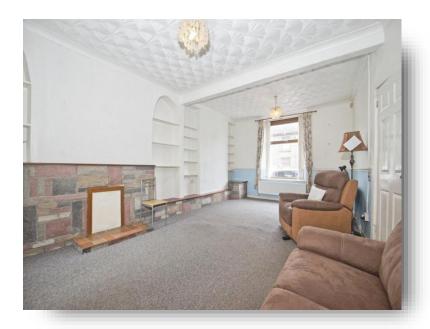

## **Reception Room**

21' 7" widest x 13' 4" widest ( 6.58m widest x 4.06m widest )

Double glazed windows to front and rear, two radiators, access to kitchen