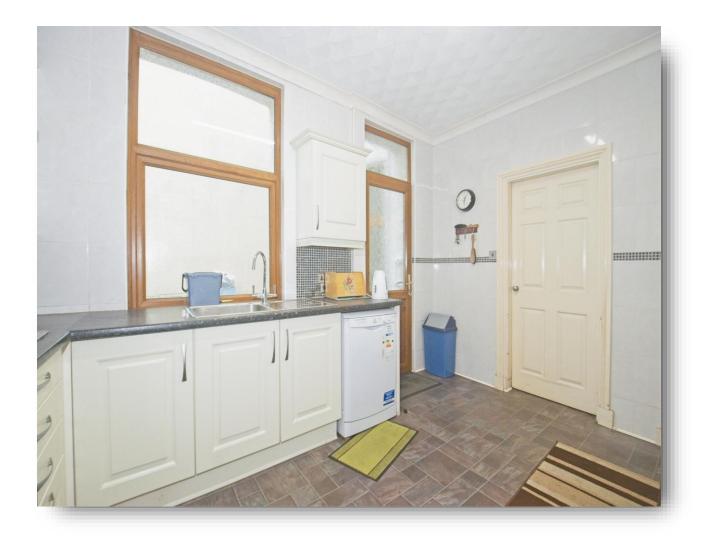

#### Kitchen

13' 4" widest x 9' 10" widest ( 4.06m widest x 3.00m widest )

Range of wall and base units, work surfaces, stainless steel sink and drainer with mixer tap, oven and grill, gas hob with cooker hood over, fridge and dishwasher, storage cupboard, double glazed window to side aspect and door to rear garden, access to ground floor shower room