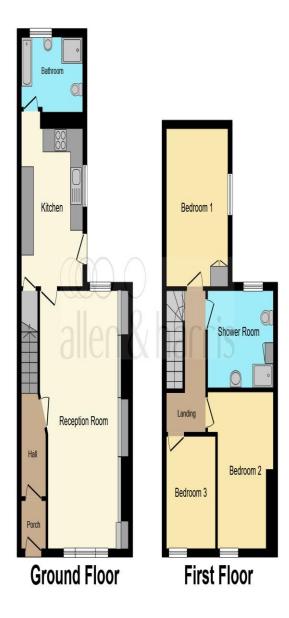

#### **Entrance Hall**

Via obscure double glazed front door, radiator, access to reception room and stairs to first floor

## **Reception Room**

21' 7" widest x 13' 4" widest ( 6.58m widest x 4.06m widest )

Double glazed windows to front and rear, two radiators, access to kitchen

#### Kitchen

13' 4" widest x 9' 10" widest ( 4.06m widest x 3.00m widest )

Range of wall and base units, work surfaces, stainless steel sink and drainer with mixer tap, oven and grill, gas hob with cooker hood over, fridge and dishwasher, storage cupboard, double glazed window to side aspect and door to rear garden, access to ground floor shower room

#### **Ground Floor Shower Room**

Three piece suite comprising; Shower, wash basin, low level w/c

## **First Floor Landing**

Loft access, doors to all rooms

#### **Bedroom One**

13' widest x 11' 5" widest ( 3.96m widest x 3.48m widest ) Double glazed window to front aspect, radiator

#### **Bedroom Two**

13' 8" widest x 9' 11" widest ( 4.17m widest x 3.02m widest ) Double glazed window to side aspect, radiator, storage cupboard with gas boiler

#### **Bedroom Three**

9' 11" widest x 7' 9" widest ( 3.02m widest x 2.36m widest )

Double glazed window to front aspect, radiator

#### First Floor Bathroom

Three piece suite comprising; Shower, wash basin, low level w/c

#### Rear Gardens Garage

15' 4" x 14' 6" ( 4.67m x 4.42m ) Via manual roller doors, mains electric

This floor plan is for illustrative purposes only. It is not drawn to scale. Any measurements, floor areas (including any total floor area), openings and orientation are approximate. No details are guaranteed, they cannot be relied upon for any purpose and they do not form part of any agreement. No liability is taken for any error, omission or misstatement. A party must rely upon its own inspection(s). Powered by www.focalagent.com