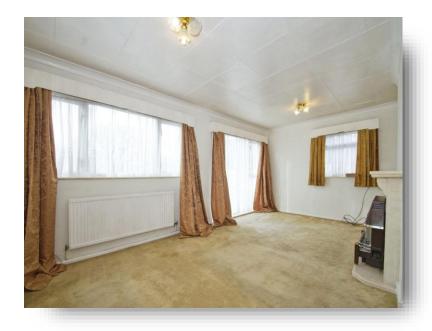

#### **Reception Room**

25' widest x 19' 3" widest ( 7.62m widest x 5.87m widest ) Double glazed windows to rear and side aspect, radiator, opening to kitchen