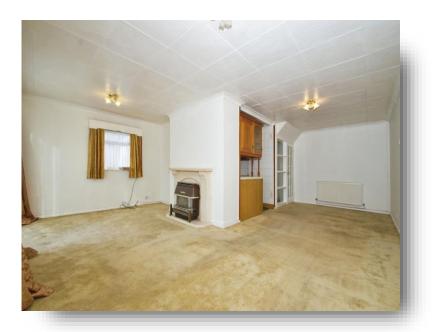

#### **Reception Room**

25' widest x 19' 3" widest ( 7.62m widest x 5.87m widest ) Double glazed windows to rear and side aspect, radiator, opening to kitchen