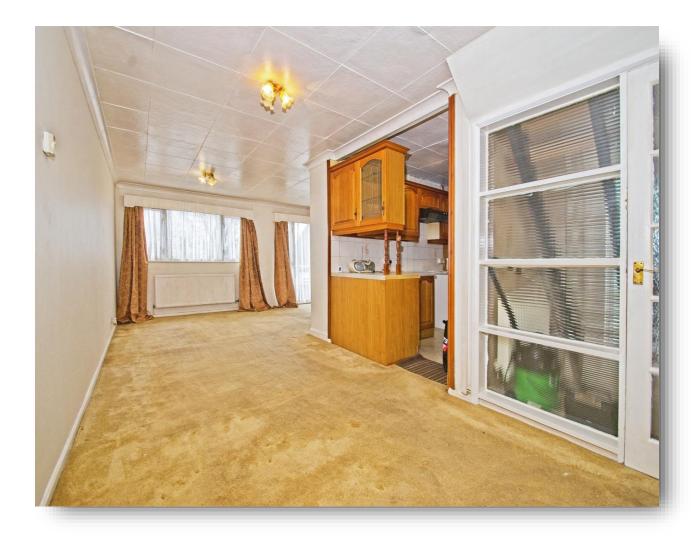

#### **Reception Room**

25' widest x 19' 3" widest ( 7.62m widest x 5.87m widest ) Double glazed windows to rear and side aspect, radiator, opening to kitchen

#### Kitchen

10' 1" widest  $\times$  6' 7" widest ( 3.07m widest  $\times$  2.01m widest ) Range of wall and base units, work surfaces, stainless steel sink and drainer with mixer tap, space for appliances, access to utility room