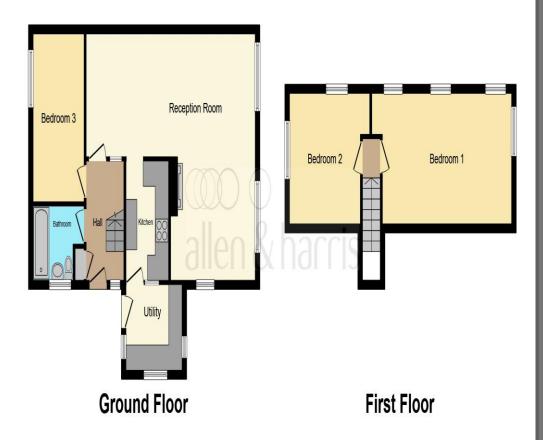

#### **Entrance Hall**

Via obscure double glazed front door, radiator, stairs to first floor and doors to all rooms

#### **Reception Room**

25' widest x 19' 3" widest ( 7.62m widest x 5.87m widest ) Double glazed windows to rear and side aspect, radiator, opening to kitchen

#### Kitchen

10' 1" widest  $\times$  6' 7" widest ( 3.07m widest  $\times$  2.01m widest ) Range of wall and base units, work surfaces, stainless steel sink and drainer with mixer tap, space for appliances, access to utility room

### **Utility Room**

8' 1" widest x 6' 5" widest ( 2.46m widest x 1.96m widest ) Double glazed windows to rear and side aspect, obscure double glazed door to front aspect, work surfaces, plumbing for washing machine

## **Bedroom Three (ground Floor)**

13' 3" widest x 7' 4" widest ( 4.04m widest x 2.24m widest ) Double glazed window to front aspect, radiator

#### **Bathroom**

Three piece suite comprising; Bath with shower over, wash basin, low level w/c. Obscure double glazed window and radiator

#### **Bedroom Two**

11' 6" widest x 10' 2" widest ( 3.51m widest x 3.10m widest )

Double glazed window to front aspect, radiator

#### **Bedroom One**

19' 1" widest x 10' 3" widest ( 5.82m widest x 3.12m widest )

Double glazed windows to rear and side aspect,

radiator, eaves storage

#### Carport

Covered car port for one vehicle, set on the adjoining road

This floor plan is for illustrative purposes only. It is not drawn to scale. Any measurements, floor areas (including any total floor area), openings and orientation are approximate. No details are guaranteed, they cannot be relied upon for any purpose and they do not form part of any agreement. No liability is taken for any error, omission or misstatement. A party must rely upon its own inspection(s). Powered by www.focalagent.com