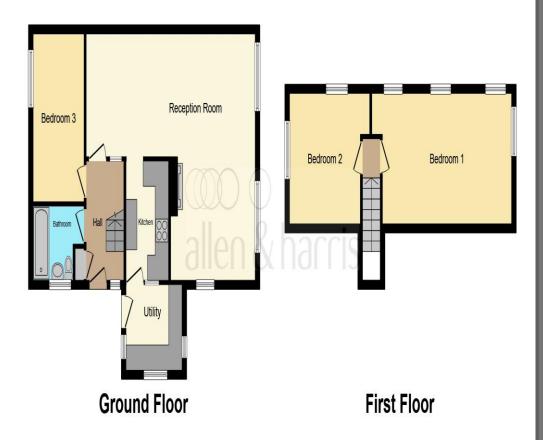

#### **Entrance Hall**

Via obscure double glazed front door, radiator, stairs to first floor and doors to all rooms

#### **Reception Room**

25' widest x 19' 3" widest ( 7.62m widest x 5.87m widest ) Double glazed windows to rear and side aspect, radiator, opening to kitchen

#### Kitchen

10' 1" widest  $\times$  6' 7" widest ( 3.07m widest  $\times$  2.01m widest ) Range of wall and base units, work surfaces, stainless steel sink and drainer with mixer tap, space for appliances, access to utility room

#### **Utility Room**

8' 1" widest x 6' 5" widest ( 2.46m widest x 1.96m widest ) Double glazed windows to rear and side aspect, obscure double glazed door to front aspect, work surfaces, plumbing for washing machine

## **Bedroom Three (ground Floor)**

13' 3" widest x 7' 4" widest ( 4.04m widest x 2.24m widest ) Double glazed window to front aspect, radiator

#### **Bathroom**

Three piece suite comprising; Bath with shower over, wash basin, low level w/c. Obscure double glazed window and radiator

#### **Bedroom Two**

11' 6" widest x 10' 2" widest ( 3.51m widest x 3.10m widest )

Double glazed window to front aspect, radiator

#### **Bedroom One**

19' 1" widest x 10' 3" widest ( 5.82m widest x 3.12m widest )

Double glazed windows to rear and side aspect,

radiator, eaves storage

#### **Carport**

Covered car port for one vehicle, set on the adjoining road

This floor plan is for illustrative purposes only. It is not drawn to scale. Any measurements, floor areas (including any total floor area), openings and orientation are approximate. No details are guaranteed, they cannot be relied upon for any purpose and they do not form part of any agreement. No liability is taken for any error, omission or misstatement. A party must rely upon its own inspection(s). Powered by www.focalagent.com