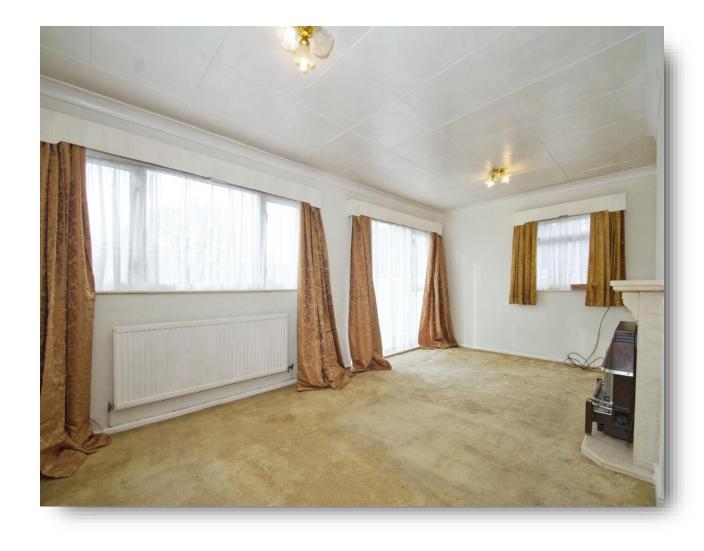

#### **Reception Room**

25' widest x 19' 3" widest ( 7.62m widest x 5.87m widest ) Double glazed windows to rear and side aspect, radiator, opening to kitchen