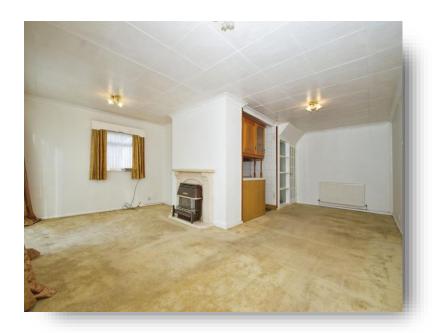

#### **Reception Room**

25' widest x 19' 3" widest ( 7.62m widest x 5.87m widest ) Double glazed windows to rear and side aspect, radiator, opening to kitchen