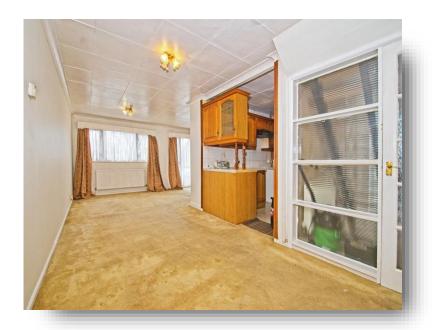

#### **Reception Room**

25' widest x 19' 3" widest ( 7.62m widest x 5.87m widest ) Double glazed windows to rear and side aspect, radiator, opening to kitchen

#### Kitchen

10' 1" widest  $\times$  6' 7" widest ( 3.07m widest  $\times$  2.01m widest ) Range of wall and base units, work surfaces, stainless steel sink and drainer with mixer tap, space for appliances, access to utility room