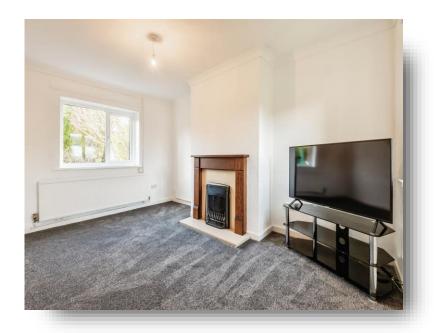

#### Lounge

 $15'\ 2''\ x\ 11'\ (4.62m\ x\ 3.35m\ )$  Window to front and rear, feature fire place , door leading to kitchen