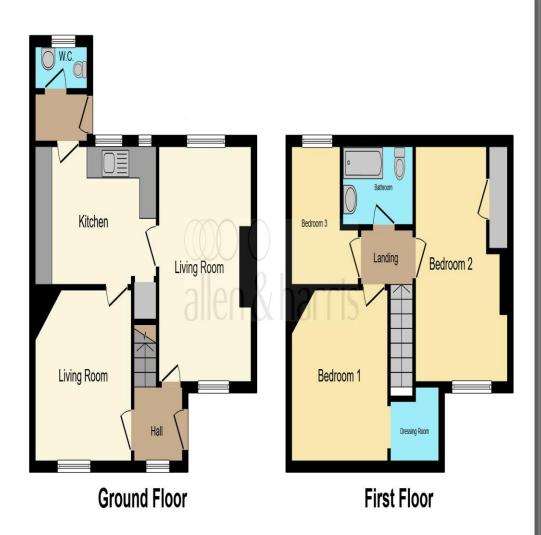

#### **Entrance**

Enter into hallway doors to both receptions rooms , stairs to first floor

#### Lounge

 $15'\ 2''\ x\ 11'\ (4.62m\ x\ 3.35m\ )$  Window to front and rear, feature fire place , door leading to kitchen

## **Dining Room / Siiting Room**

10' 9" x 11' ( 3.28m x 3.35m )

Window to front, door to kitchen . A versitle room which could be used for dining or a further sitting room .

#### Kitchen

14' 3" x 8' 8" ( 4.34m x 2.64m )

Two windows to rear. Fitted with matching wall and base units with worktop. Stainless steel sink with drainer, space for white goods. Ample space for dining. Door to inner hallway

### **Inner Hallway**

Doors to garden and wc

#### Wc

Window to rear, low level wc. pedestal wash hand basin.

## **First Floor Landing**

Doors to all rooms

#### **Bedroom One**

Windows to front and rear

## **Bedroom Two**

 $11' \times 10'$  9" (  $3.35m \times 3.28m$  ) Window to front, walk in wardrobe

#### **Bedroom Three**

8' 7" max x 5' 9" ( 2.62m max x 1.75m ) Window to rear

#### **Bathroom**

Window to rear . Fitted with a matching three piece suite comprising of low level wc, pedestal wash hand basin.

# Rear Garden Front Garden

Laid partly to lawn with mature hedgerow

This floor plan is for illustrative purposes only. It is not drawn to scale. Any measurements, floor areas (including any total floor area), openings and orientation are approximate. No details are guaranteed, they cannot be relied upon for any purpose and they do not form part of any agreement. No liability is taken for any error, omission or misstatement. A party must rely upon its own inspection(s). Powered by www.focalagent.com