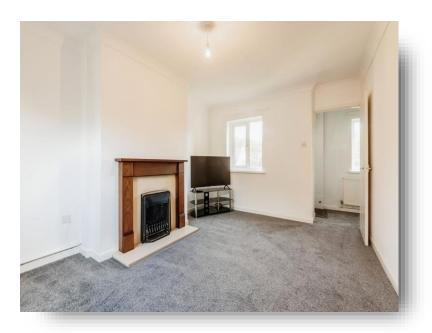

## **Dining Room / Siiting Room**

10' 9" x 11' ( 3.28m x 3.35m )

Window to front, door to kitchen . A versitle room which could be used for dining or a further sitting room .