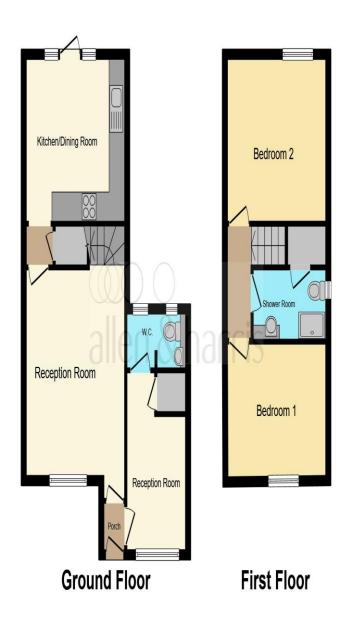

#### **Entrance Porch**

Via double glazed front door, leading to reception room

## **Reception One**

14' 1" widest x 12' 1" widest ( 4.29m widest x 3.68m widest )

Double glazed window to front aspect, radiator, stairs to first floor and access to kitchen

# **Reception Two**

8' 1" widest x 7' 1" widest ( 2.46m widest x 2.16m widest ) Double glazed window to front aspect, radiator, access to cloakroom

#### Cloakroom - W/C

Low level w/c, vanity wash basin, radiator, double glazed window to rear aspect

## Kitchen/Diner

12' 1" widest x 11' 1" widest ( 3.68m widest x 3.38m widest )

Range of wall and base units, work surfaces, stainless steel sink and drainer, built in oven, gas hob, microwave, space for appliances and dining table, radiator, gas boiler, double glazed doors to rear garden

# First Floor Landing Bedroom One

12' 1" widest x 9' widest ( 3.68m widest x 2.74m widest ) Double glazed window to front aspect, radiator

#### **Bedroom Two**

12' 1" widest x 8' 1" widest ( 3.68m widest x 2.46m widest ) Double glazed window to rear aspect, radiator

### **Shower Room**

Three piece suite comprising; Shower, vanity wash

basin, low level w/c. Window to side aspect, extractor fan, radiator, built in storage cupboard with hot water cylinder

#### Rear Garden

Over multiple levels, two paved seating areas, flower beds, chipped stones, shed, external water tap, side access, enclosed by boundary walls and fences

This floor plan is for illustrative purposes only. It is not drawn to scale. Any measurements, floor areas (including any total floor area), openings and orientation are approximate. No details are guaranteed, they cannot be relied upon for any purpose and they do not form part of any agreement. No liability is taken for any error, omission or misstatement. A party must rely upon its own inspection(s). Powered by www.focalagent.com