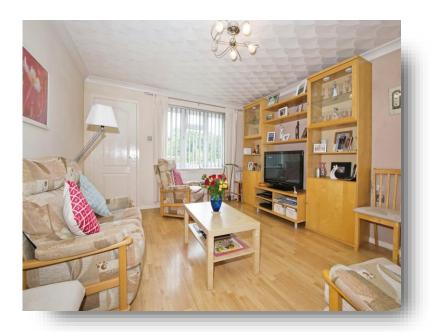

## **Reception One**

14' 1" widest x 12' 1" widest ( 4.29m widest x 3.68m widest )

Double glazed window to front aspect, radiator, stairs to first floor and access to kitchen

# **Reception Two**

8' 1" widest x 7' 1" widest ( 2.46m widest x 2.16m widest ) Double glazed window to front aspect, radiator, access to cloakroom