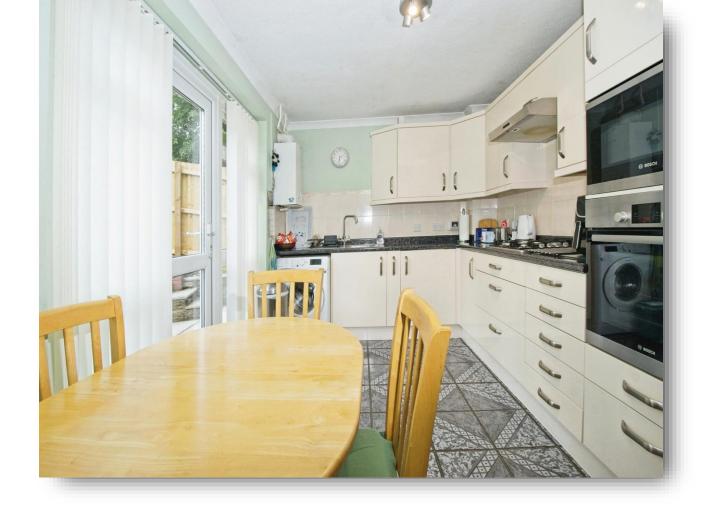

## Kitchen/Diner

12' 1" widest x 11' 1" widest ( 3.68m widest x 3.38m widest )

Range of wall and base units, work surfaces, stainless steel sink and drainer, built in oven, gas hob, microwave, space for appliances and dining table, radiator, gas boiler, double glazed doors to rear garden