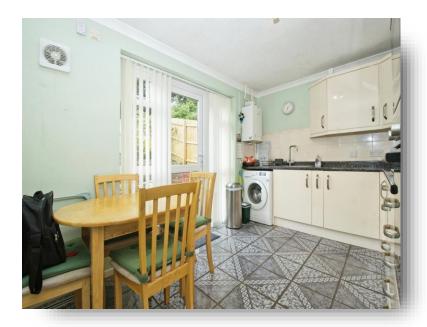

## Kitchen/Diner

12' 1" widest x 11' 1" widest ( 3.68m widest x 3.38m widest )

Range of wall and base units, work surfaces, stainless steel sink and drainer, built in oven, gas hob, microwave, space for appliances and dining table, radiator, gas boiler, double glazed doors to rear garden