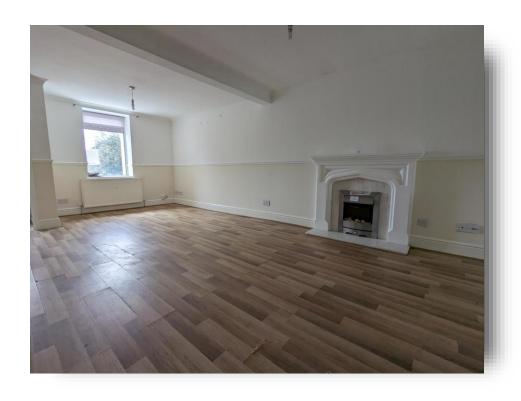

### **Reception Room**

21' widest x 13' 1" widest ( 6.40m widest x 3.99m widest