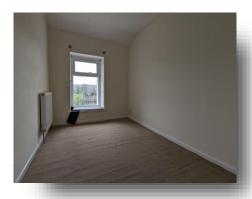

### **Reception Room**

21' widest x 13' 1" widest ( 6.40m widest x 3.99m widest