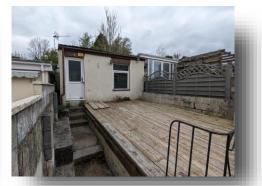

ance Porch**

### **Reception Room**

21' widest x 13' 1" widest ( 6.40m widest x 3.99m widest

#### Kitchen

15' widest x 11' 1" widest ( 4.57m widest x 3.38m widest )

#### **Bathroom**

### **First Floor Landing**

#### **Bedroom One**

11' widest x 9' widest ( 3.35m widest x 2.74m widest )

#### **Bedroom Two**

11' 1" widest x 7' widest ( 3.38m widest x 2.13m widest )

#### **Bedroom Three**

8' 1" widest x 6' 1" widest ( 2.46m widest x 1.85m widest )

#### **Rear Garden**

### Outbuilding











### welcome to

## **School Street, Tonyrefail Porth**

- Period Style Terraced House In A Popular Location
- Generous Open Plan Reception Areas
- Separate Kitchen With Some Appliances
- Stylish Bathroom With Three Piece Suite
- Three Bedrooms

Tenure: Freehold EPC Rating: C

£100,000









Please note the marker reflects the postcode not the actual property

### view this property online allenandharris.co.uk/Property/TBG109696



Property Ref: TBG109696 - 0006 1. MONEY LAUNDERING REGULATIONS Intending purchasers will be asked to produce identification documentation at a later stage and we would ask for your co-operation in order that there is no delay in agreeing the sale. 2. These particulars do not constitute part or all of an offer or contract. 3. The measurements indicated are supplied for guidance only and as such must be considered incorrect. Potential buyers are advised to recheck measurements before committing to any expense. 4. We have not tested any apparatus, equipment, fixtures or services and it is in the buyers interest to check the working condition of a