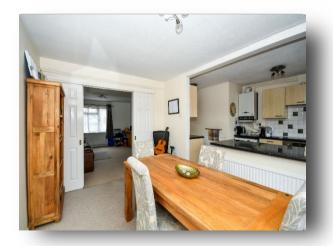

**Chepstow Close, Toothill SWINDON SN5 8BP** 



# welcome to

# **Chepstow Close, Toothill SWINDON**

Family Detached Home, Four Good Sized Bedrooms, Lounge, Modern Fitted Kitchen/diner, Cloakroom, Family Bathroom, Low Maintenance Private Rear Garden, Garage and Driveway.

















**Ground Floor** 

**First Floor** 

This plan is for illustration purposes only and may not be representative of the property. Plan not to scale.

Powered by audioagent.com

## **Entrance Via Door To**

## **Entrance Hall**

## Cloakroom

## Lounge

11' 10" x 15' 10" ( 3.61m x 4.83m )

# **Kitchen / Dining Room**

13' x 18' 1" ( 3.96m x 5.51m )

# Landing

## **Bedroom One**

14' x 8' 8" ( 4.27m x 2.64m )

#### **Bedroom Two**

13' x 8' 8" ( 3.96m x 2.64m )

## **Bedroom Three**

9' 1" x 10' 4" ( 2.77m x 3.15m )

# **Bedroom Four**

9' 1" x 6' 2" ( 2.77m x 1.88m )

## **Bathroom**

# **Rear Garden**

# **Driveway**

# welcome to

# **Chepstow Close, Toothill SWINDON**

- Detached Family Home
- Four Bedrooms
- Lounge
- Modern Fitted Kitchen/diner
- Cloakroom

Tenure: Freehold EPC R