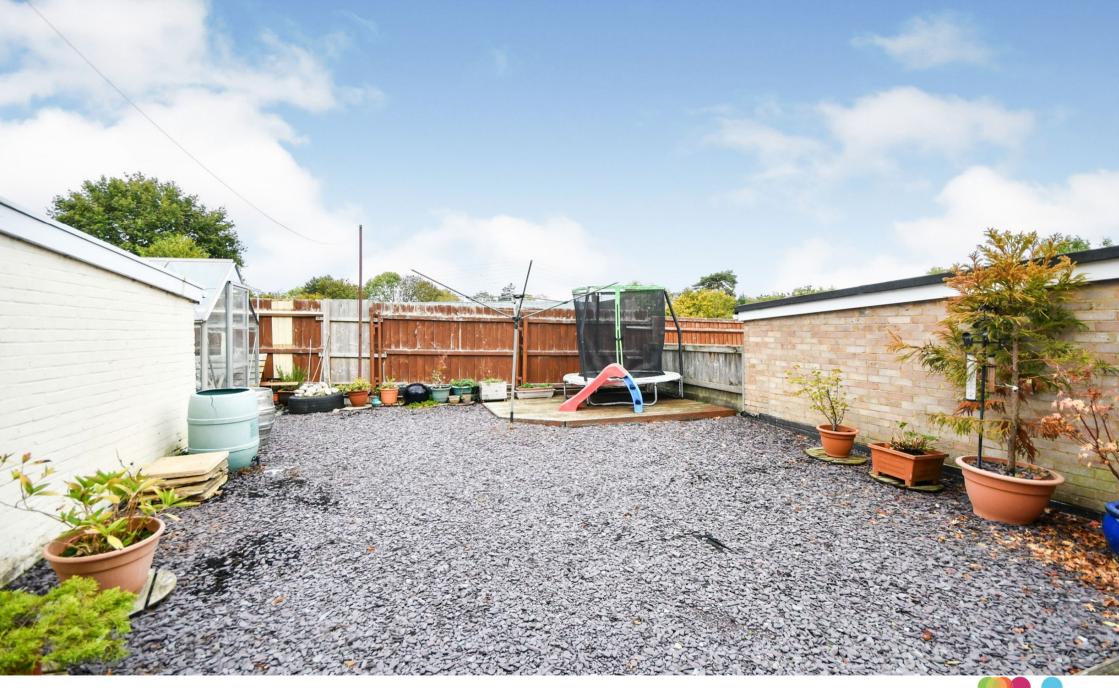

**Chepstow Close, Toothill SWINDON SN5 8BP** 



# welcome to

# **Chepstow Close, Toothill SWINDON**

Family Detached Home, Four Good Sized Bedrooms, Lounge, Modern Fitted Kitchen/diner, Cloakroom, Family Bathroom, Low Maintenance Private Rear Garden, Garage and Driveway.

















**Ground Floor** 

**First Floor** 

This plan is for illustration purposes only and may not be representative of the property. Plan not to scale.

Powered by audioagent.com

## **Entrance Via Door To**

## **Entrance Hall**

## Cloakroom

## Lounge

11' 10" x 15' 10" ( 3.61m x 4.83m )

# **Kitchen / Dining Room**

13' x 18' 1" ( 3.96m x 5.51m )

# Landing

## **Bedroom One**

14' x 8' 8" ( 4.27m x 2.64m )

#### **Bedroom Two**

13' x 8' 8" ( 3.96m x 2.64m )

## **Bedroom Three**

9' 1" x 10' 4" ( 2.77