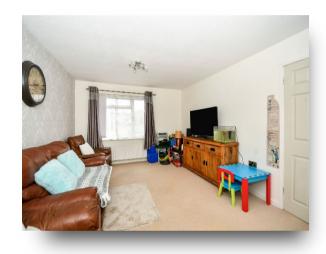

**Chepstow Close, Toothill SWINDON SN5 8BP** 



# welcome to

# **Chepstow Close, Toothill SWINDON**

Family Detached Home, Four Good Sized Bedrooms, Lounge, Modern Fitted Kitchen/diner, Cloakroom, Family Bathroom, Low Maintenance Private Rear Garden, Garage and Driveway.

















**Ground Floor** 

**First Floor** 

This plan is for illustration purposes only and may not be representative of the property. Plan not to scale.

Powered by audioagent.com

## **Entrance Via Door To**

## **Entrance Hall**

## Cloakroom

## Lounge

11' 10" x 15' 10" ( 3.61m x 4.83m )

# **Kitchen / Dining Room**

13' x 18' 1" ( 3.96m x 5.51m )

# Landing

## **Bedroom One**

14' x 8' 8" ( 4.27m x 2.64m )

#### **Bedroom Two**

13' x 8' 8" ( 3.96m x 2.64m )

## **Bedroom Three**

9' 1" x 10' 4" ( 2.77m x 3.15m )

# **Bedroom Four**

9' 1" x 6' 2" ( 2.77m x 1.88m )

## **Bathroom**

# **Rear Garden**

# **Driveway**

# welcome to

# **Chepstow Close, Toothill SWINDON**

- Detached Family Home
- Four Bedrooms
- Lounge
- Modern Fitted Kitchen/diner
- Cloakroom

Tenure: Freehold E