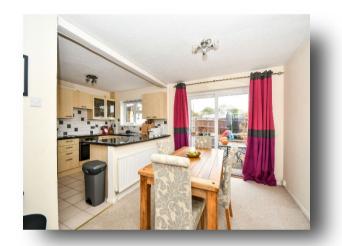

**Chepstow Close, Toothill SWINDON SN5 8BP** 



# welcome to

# **Chepstow Close, Toothill SWINDON**

Family Detached Home, Four Good Sized Bedrooms, Lounge, Modern Fitted Kitchen/diner, Cloakroom, Family Bathroom, Low Maintenance Private Rear Garden, Garage and Driveway.

















**Ground Floor** 

**First Floor** 

This plan is for illustration purposes only and may not be representative of the property. Plan not to scale.

Powered by audioagent.com

## **Entrance Via Door To**

## **Entrance Hall**

## Cloakroom

## Lounge

11' 10" x 15' 10" ( 3.61m x 4.83m )

# **Kitchen / Dining Room**

13' x 18' 1" ( 3.96m x 5.51m )

# Landing

## **Bedroom One**

14' x 8' 8" ( 4.27m x 2.64m )

#### **Bedroom Two**

13' x 8' 8" ( 3.96m x 2.64m )

## **Bedroom Three**

9' 1" x 10' 4" ( 2.77m x 3.15m )

# **Bedroom Four**

9' 1" x 6' 2" ( 2.77m x 1.88m )

## **Bathroom**

# **Rear Garden**

# **Driveway**

# welcome to

# **Chepstow Close, Toothill SWINDON**

- Detached Family Home
- Four Bedrooms
- Lounge
- Modern Fitted Kitchen/diner
- Cloakroom

Tenure: Freehold