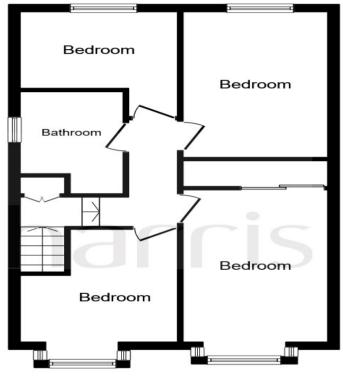

**Ground Floor** 

**First Floor** 

This plan is for illustration purposes only and may not be representative of the property. Plan not to scale.

Powered by audioagent.com

## **Bedroom One**

14' x 8' 8" ( 4.27m x 2.64m )

#### **Bedroom Two**

13' x 8' 8" ( 3.96m x 2.64m )

## **Bedroom Three**

9' 1" x 10' 4" ( 2.77m x 3.15m )

# **Bedroom Four**

9' 1" x 6' 2" ( 2.77m x 1.88m )

## **Bathroom**