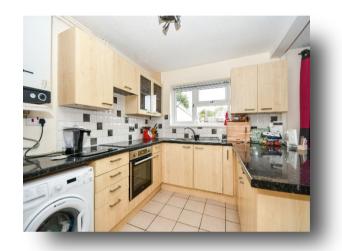

**Chepstow Close, Toothill SWINDON SN5 8BP** 



# welcome to

# **Chepstow Close, Toothill SWINDON**

Family Detached Home, Four Good Sized Bedrooms, Lounge, Modern Fitted Kitchen/diner, Cloakroom, Family Bathroom, Low Maintenance Private Rear Garden, Garage and Driveway.

















**Ground Floor** 

**First Floor** 

This plan is for illustration purposes only and may not be representative of the property. Plan not to scale.

Powered by audioagent.com

## **Entrance Via Door To**

## **Entrance Hall**

## Cloakroom

## Lounge

11' 10" x 15' 10" ( 3.61m x 4.83m )

# **Kitchen / Dining Room**

13' x 18' 1" ( 3.96m x 5.51m )

# Landing

## **Bedroom One**

14' x 8' 8" ( 4.27m x 2.64m )

#### **Bedroom Two**

13' x 8' 8" ( 3.96m x 2.64m )

## **Bedroom Three**

9' 1" x 10' 4" ( 2.77m x 3.15m )

# **Bedroom Four**

9' 1" x 6' 2" ( 2.77m x 1.88m )

## **Bathroom**

# **Rear Garden**

# **Driveway**

# welcome to

# **Chepstow Close, Toothill SWINDON**

- Detached Family Home
- Four Bedrooms
- Lounge
- Modern Fitted Kitchen/diner
- Cloakroom

Tenure: Freeho