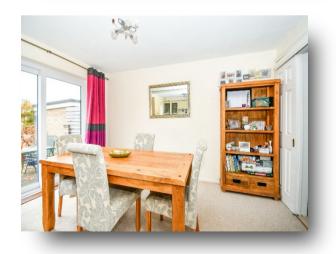

**Chepstow Close, Toothill SWINDON SN5 8BP** 



# welcome to

# **Chepstow Close, Toothill SWINDON**

Family Detached Home, Four Good Sized Bedrooms, Lounge, Modern Fitted Kitchen/diner, Cloakroom, Family Bathroom, Low Maintenance Private Rear Garden, Garage and Driveway.

















**Ground Floor** 

**First Floor** 

This plan is for illustration purposes only and may not be representative of the property. Plan not to scale.

Powered by audioagent.com

## **Entrance Via Door To**

## **Entrance Hall**

## Cloakroom

## Lounge

11' 10" x 15' 10" ( 3.61m x 4.83m )

# **Kitchen / Dining Room**

13' x 18' 1" ( 3.96m x 5.51m )

# Landing

## **Bedroom One**

14' x 8' 8" ( 4.27m x 2.64m )

#### **Bedroom Two**

13' x 8' 8" ( 3.96m x 2.64m )

## **Bedroom Three**

9' 1" x 10' 4" ( 2.77m x 3.15m )

# **Bedroom Four**

9' 1" x 6' 2" ( 2.77m x 1.88m )

## **Bathroom**

# **Rear Garden**

# **Driveway**

# welcome to

# **Chepstow Close, Toothill SWINDON**

- Detached Family Home
- Four Bedrooms
- Lounge
- Modern Fitted Kitchen/diner
- Cloakroom

Tenure: Freehold EPC