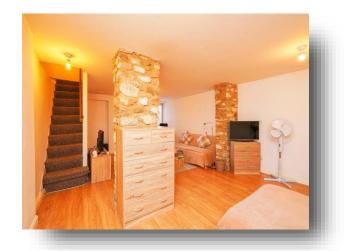

#### **Entrance Hall**

## Lounge

12' x 10' (3.66m x 3.05m)

#### Kitchen

9' 11" x 7' 10" ( 3.02m x 2.39m )

#### **Bathroom**