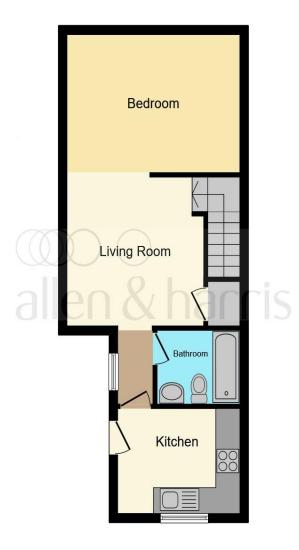

This floor plan is for illustrative purposes only. It is not drawn to scale. Any measurements, floor areas (including any total floor area), openings and orientation are approximate. No details are guaranteed, they cannot be relied upon for any purpose and they do not form part of any agreement. No liability is taken for any error, omission or misstatement. A party must rely upon its own inspection(s). Powered by www.focalagent.com

#### **Entrance Hall**

## Lounge

12' x 10' (3.66m x 3.05m)

#### Kitchen

9' 11" x 7' 10" ( 3.02m x 2.39m )

#### **Bedroom**

14' 1" x 9' 10" ( 4.29m x 3.00m )

#### **Bathroom**

#### Garden