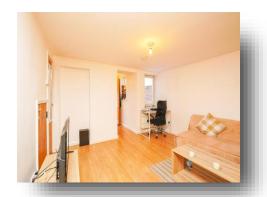

#### **Entrance Hall**

## Lounge

12' x 10' (3.66m x 3.05m)

#### Kitchen

9' 11" x 7' 10" ( 3.02m x 2.39m )

#### **Bedroom**

14' 1" x 9' 10" ( 4.29m x 3.00m )