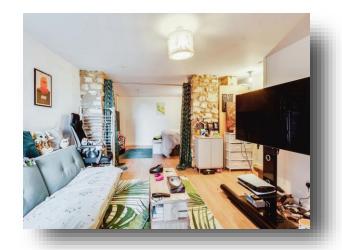

## Lounge

12' x 10' (3.66m x 3.05m)

# Victoria Road, Swindon

- Basement Level
- Beautifully Presented
- Re-fitted Kitchen
- Re-fitted Bathroom
- Enclosed Garden