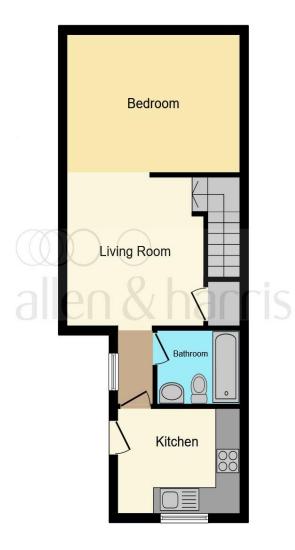

This floor plan is for illustrative purposes only. It is not drawn to scale. Any measurements, floor areas (including any total floor area), openings and orientation are approximate. No details are guaranteed, they cannot be relied upon for any purpose and they do not form part of any agreement. No liability is taken for any error, omission or misstatement. A party must rely upon its own inspection(s). Powered by www.focalagent.com

## **Entrance Hall**

## Lounge

12' x 10' (3.66m x 3.05m)

## Kitchen

9' 11" x 7' 10" ( 3.02m x 2.39m )

#### **Bedroom**

14' 1" x 9' 10" ( 4.29m x 3.00m )

#### **Bathroom**