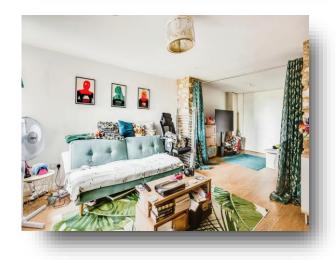

## Lounge

12' x 10' (3.66m x 3.05m)

## Kitchen

9' 11" x 7' 10" ( 3.02m x 2.39m )