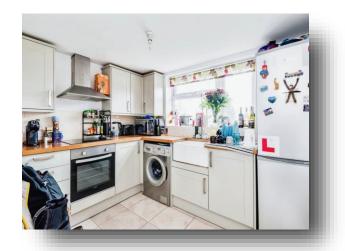

## Kitchen

9' 11" x 7' 10" ( 3.02m x 2.39m )

# Victoria Road, Swindon

- Basement Level
- Beautifully Presented
- Re-fitted Kitchen
- Re-fitted Bathroom
- Enclosed Garden