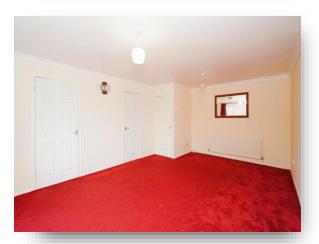

#### **Bedroom One**

12' x 9' 8" ( 3.66m x 2.95m )

#### **Bedroom Two**

11' 8" x 7' 9" Min ( 3.56m x 2.36m Min )

#### **Bedroom Three**

8' 9" x 6' 5" ( 2.67m x 1.96m )