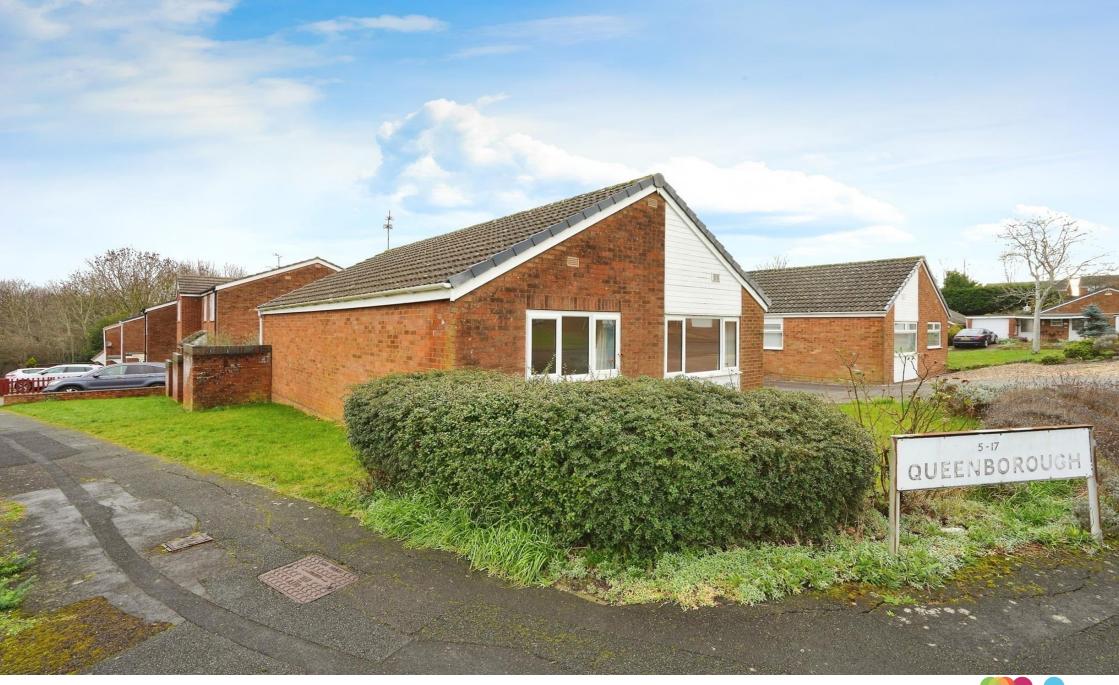

# **Queenborough, Toothill Swindon**

Allen & Harris are delighted to offer this light and airy detached bungalow for sale situated West of Swindon Centre. The property is situated on a generous plot with block paved driveway parking and garage. The bungalow offers flexible living accommodation. Sold with NO ONWARD CHAIN.

# **Queenborough, Toothill Swindon**

- NO ONWARD CHAIN
- DETACHED
- BUNGALOW
- GARAGE
- BLOCK PAVED DRIVEWAY

Tenure: Freehold EPC Rating: C