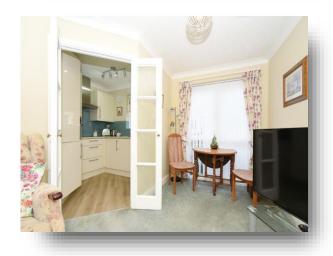

## **Lounge / Diner**

19' 9" x 10' 7" max ( 6.02m x 3.23m max )

#### Kitchen

8' max x 7' 7" ( 2.44m max x 2.31m )