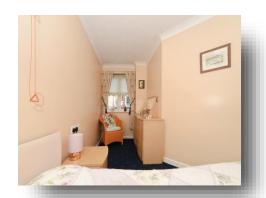

## **Lounge / Diner**

19' 9" x 10' 7" max ( 6.02m x 3.23m max )

#### **Bedroom One**

13' 8" max x 9' 1" ( 4.17m max x 2.77m )