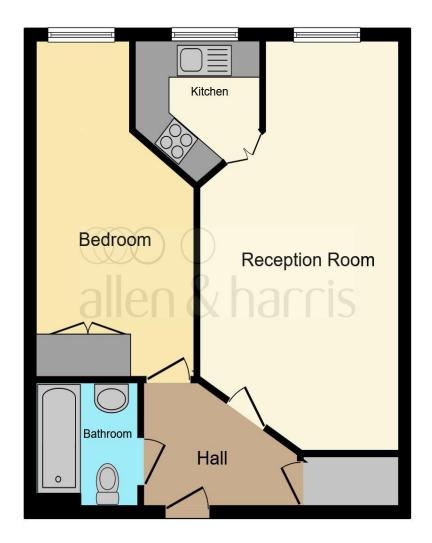

This floor plan is for illustrative purposes only. It is not drawn to scale. Any measurements, floor areas (including any total floor area), openings and orientation are approximate. No details are guaranteed, they cannot be relied upon for any purpose and they do not form part of any agreement. No liability is taken for any error, omission or misstatement. A party must rely upon its own inspection(s). Powered by www.focalagent.com

#### **Entrance Hall**

## **Lounge / Diner**

19' 9" x 10' 7" max ( 6.02m x 3.23m max )

#### Kitchen

8' max x 7' 7" ( 2.44m max x 2.31m )

#### **Bedroom One**

13' 8" max x 9' 1" ( 4.17m max x 2.77m )

#### **Shower Room**