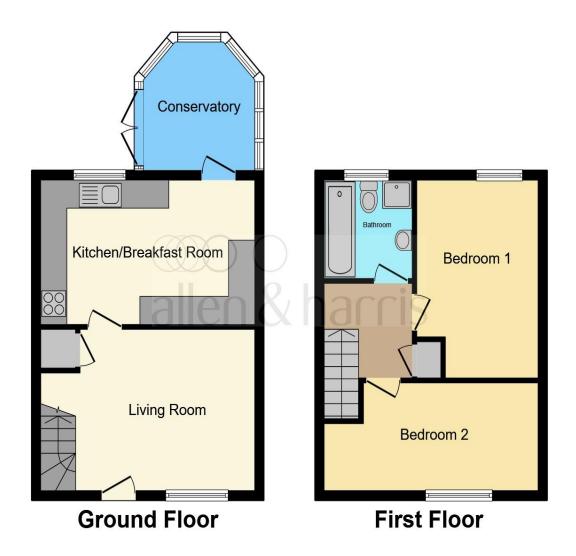

This floor plan is for illustrative purposes only. It is not drawn to scale. Any measurements, floor areas (including any total floor area), openings and orientation are approximate. No details are guaranteed, they cannot be relied upon for any purpose and they do not form part of any agreement. No liability is taken for any error, omission or misstatement. A party must rely upon its own inspection(s). Powered by www.focalagent.com

## Lounge

14' 9" Max x 10' 11" ( 4.50m Max x 3.33m )

#### Kitchen

16' 4" x 10' (4.98m x 3.05m)

## Conservatory

9' 3" max x 8' 7" ( 2.82m max x 2.62m )

#### **Bedroom One**

10' 11" min x 9' (3.33m min x 2.74m)

#### **Bedroom Two**

14' 10" x 7' 6" ( 4.52m x 2.29m )

#### **Bathroom**