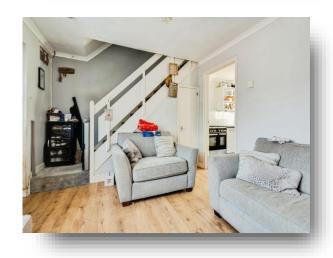

#### **Entrance Hall**

## Lounge

14' 9" Max x 10' 11" ( 4.50m Max x 3.33m )

## **First Floor Landing**