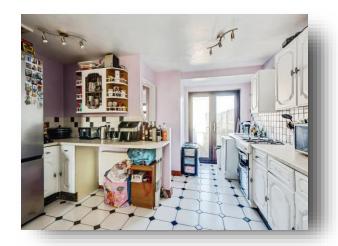

### **Lounge / Diner / Kitchen**

36' 11" Max x 14' 5" Max ( 11.25m Max x 4.39m Max )

**Dining Area** 

**Lounge Area** 

Kitchen Area

**Family Bathroom** 

**First Floor Landing** 

**Bedroom One** 