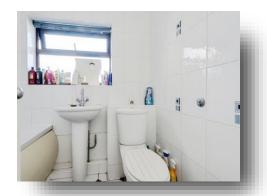

### **Lounge / Diner / Kitchen**

36' 11" Max x 14' 5" Max ( 11.25m Max x 4.39m Max )

**Dining Area** 

**Lounge Area** 

Kitchen Area

**Family Bathroom** 

**First Floor Landing** 

**Bedroom One** 