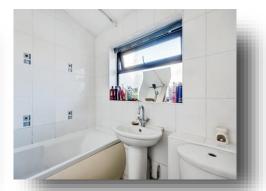

### **Lounge / Diner / Kitchen**

36' 11" Max x 14' 5" Max ( 11.25m Max x 4.39m Max )

**Dining Area** 

**Lounge Area** 

Kitchen Area

**Family Bathroom** 

**First Floor Landing** 

**Bedroom One** 