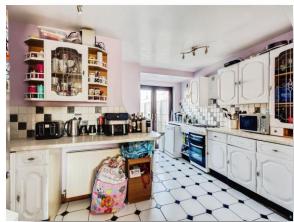

### **Lounge / Diner / Kitchen**

36' 11" Max x 14' 5" Max ( 11.25m Max x 4.39m Max )

**Dining Area** 

**Lounge Area** 

Kitchen Area

**Family Bathroom** 

**First Floor Landing** 

**Bedroom One** 