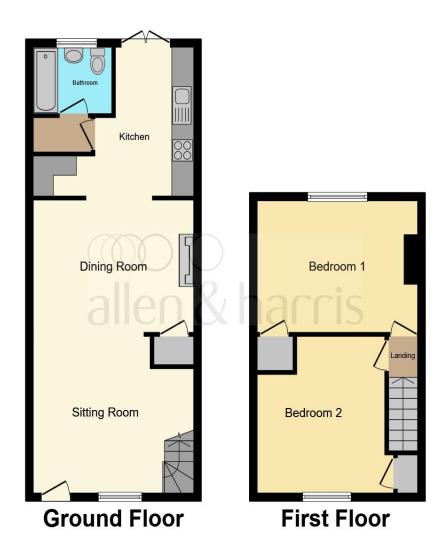

This floor plan is for illustrative purposes only. It is not drawn to scale. Any measurements, floor areas (including any total floor area), openings and orientation are approximate. No details are guaranteed, they cannot be relied upon for any purpose and they do not form part of any agreement. No liability is taken for any error, omission or misstatement. A party must rely upon its own inspection(s). Powered by www.focalagent.com

### **Lounge / Diner / Kitchen**

36' 11" Max x 14' 5" Max ( 11.25m Max x 4.39m Max )

**Dining Area** 

**Lounge Area** 

Kitchen Area

**Family Bathroom** 

**First Floor Landing** 

**Bedroom One** 

12' 11" x 11' 1" Min ( 3.94m x 3.38m Min )

**Bedroom Two** 

14' 6" Max x 11' (4.42m Max x 3.35m)