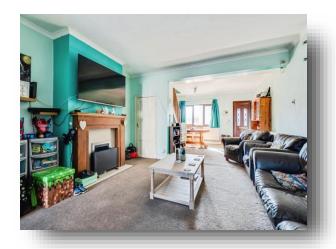

### **Lounge / Diner / Kitchen**

36' 11" Max x 14' 5" Max ( 11.25m Max x 4.39m Max )

**Dining Area** 

**Lounge Area** 

Kitchen Area

**Family Bathroom** 

**First Floor Landing** 

**Bedroom One** 