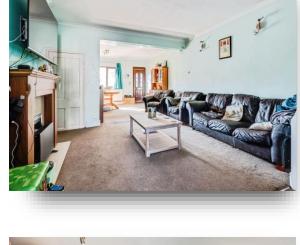

### **Lounge / Diner / Kitchen**

36' 11" Max x 14' 5" Max ( 11.25m Max x 4.39m Max )

**Dining Area** 

**Lounge Area** 

Kitchen Area

**Family Bathroom** 

**First Floor Landing** 

**Bedroom One** 