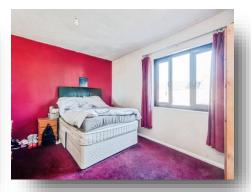

### **Lounge / Diner / Kitchen**

36' 11" Max x 14' 5" Max ( 11.25m Max x 4.39m Max )

**Dining Area** 

**Lounge Area** 

Kitchen Area

**Family Bathroom** 

**First Floor Landing** 

**Bedroom One** 

12' 11" x 11' 1" Min ( 3.94m x 3.38m Min )

**Bedroom Two** 

14' 6" Max x 11' (4.42m Max x 3.35m)