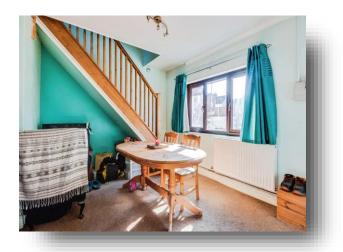

#### **Entrance**

### **Lounge / Diner / Kitchen**

36' 11" Max x 14' 5" Max ( 11.25m Max x 4.39m Max )

**Dining Area** 

**Lounge Area** 

Kitchen Area

**Family Bathroom** 

**First Floor Landing** 

**Bedroom One** 