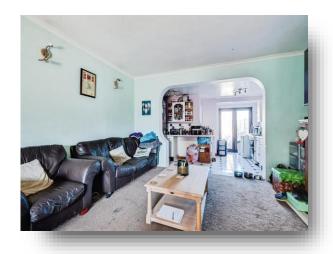

### **Lounge / Diner / Kitchen**

36' 11" Max x 14' 5" Max ( 11.25m Max x 4.39m Max )

**Dining Area** 

**Lounge Area** 

Kitchen Area

**Family Bathroom** 

**First Floor Landing** 

**Bedroom One** 