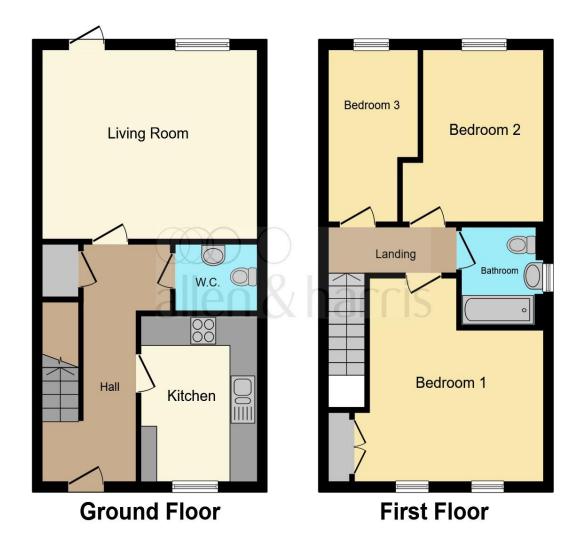

This floor plan is for illustrative purposes only. It is not drawn to scale. Any measurements, floor areas (including any total floor area), openings and orientation are approximate. No details are guaranteed, they cannot be relied upon for any purpose and they do not form part of any agreement. No liability is taken for any error, omission or misstatement. A party must rely upon its own inspection(s). Powered by www.focalagent.com

### **Entrance Hall**

### Kitchen

11' x 8' 4" ( 3.35m x 2.54m )

## **Lounge / Diner**

15' 5" x 12' 7" ( 4.70m x 3.84m )

### Cloakroom

## **First Floor Landing**

## **Bedroom One**

10' 1" min x 13' 7" max ( 3.07m min x 4.14m max )

#### **Bedroom Two**

16' 1" max x 11' 4" ( 4.90m max x 3.45m )

## **Bedroom Three**

6' 4" max x 11' 4" ( 1.93m max x 3.45m )

## **Family Bathroom**

Garden