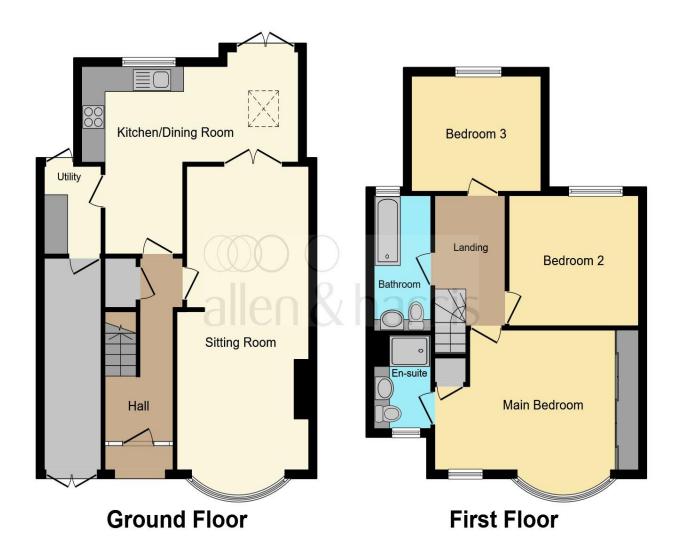

This floor plan is for illustrative purposes only. It is not drawn to scale. Any measurements, floor areas (including any total floor area), openings and orientation are approximate. No details are guaranteed, they cannot be relied upon for any purpose and they do not form part of any agreement. No liability is taken for any error, omission or misstatement. A party must rely upon its own inspection(s). Powered by www.focalagent.com

**Entrance Porch** 

Hallway

Lounge

Kitchen / Diner

Utility

**First Floor Landing** 

**Bedroom One** 

**En-Suite Shower** 

**Bedroom Two** 

**Bedroom Three** 

**Family Bathroom** 

**Rear Garden** 

Garage

**Parking** 