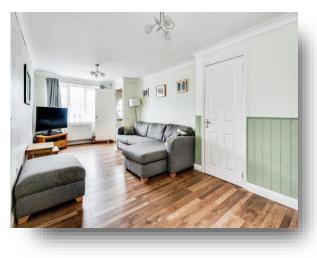

#### **Entrance Porch**

**Lounge** 20' 10" x 10' 3" max ( 6.35m x 3.12m max )

**Kictchen / Diner** 20' 3" Max x 14' 2" Max ( 6.17m Max x 4.32m Max )

**Dining Area** 

**Kitchen Area** 

**Utility Room** 13' 2" max x 7' max ( 4.01m max x 2.13m max )