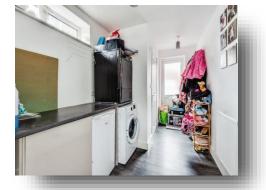

#### **Entrance Porch**

**Lounge** 20' 10" x 10' 3" max ( 6.35m x 3.12m max )

**Kictchen / Diner** 20' 3" Max x 14' 2" Max ( 6.17m Max x 4.32m Max )

**Dining Area** 

**Kitchen Area** 

**Utility Room** 13' 2" max x 7' max ( 4.01m max x 2.13m max )