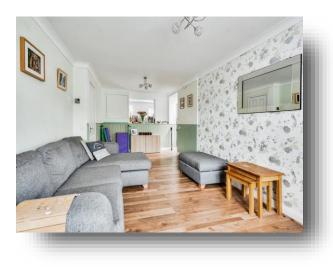

#### **Entrance Porch**

**Lounge** 20' 10" x 10' 3" max ( 6.35m x 3.12m max )

**Kictchen / Diner** 20' 3" Max x 14' 2" Max ( 6.17m Max x 4.32m Max )

**Dining Area** 

**Kitchen Area** 

**Utility Room** 13' 2" max x 7' max ( 4.01m max x 2.13m max )