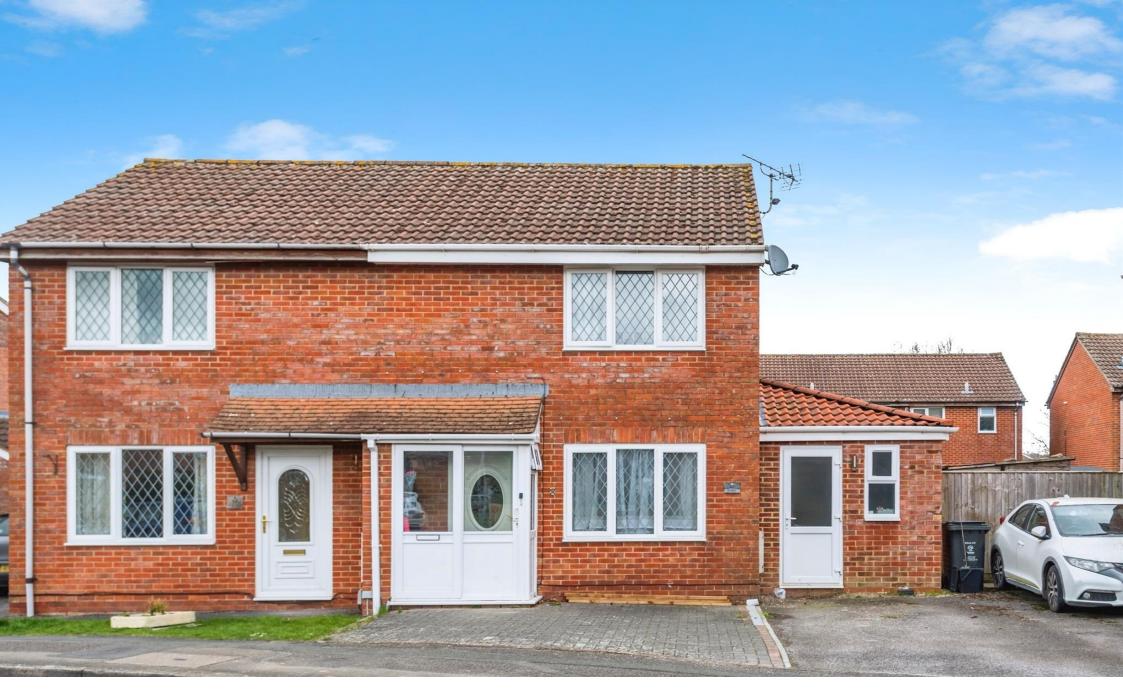

## Clary Road, Swindon

\*\*\* GUIDE PRICE £255,000 - £265,000\*\*\*Allen & Harris are pleased to offer this EXTENDED two bedroom SEMI DETACHED home for sale in Woodhall Park. The property has benefited from an extended kitchen/dining room, with utility and downstairs cloakroom.

### Clary Road, Swindon

- SEMI DETACHED
- EXTENDED
- KITCHEN / DINER
- UTILITY ROOM
- CLOAKROOM

Tenure: Freehold EPC Rating: C Council Tax Band: B