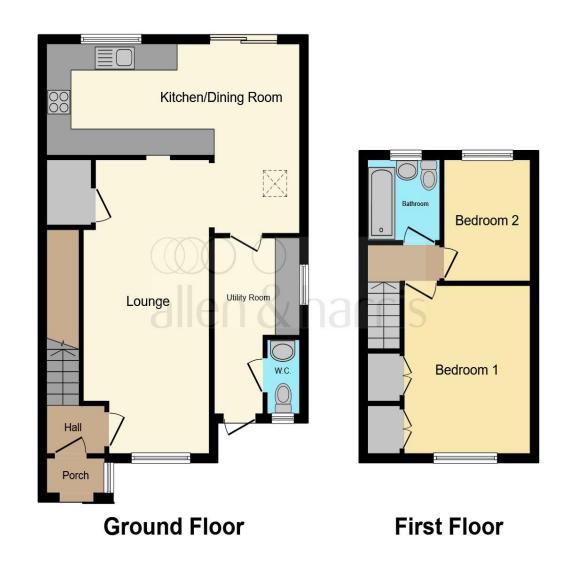

This floor plan is for illustrative purposes only. It is not drawn to scale. Any measurements, floor areas (including any total floor area), openings and orientation are approximate. No details are guaranteed, they cannot be relied upon for any purpose and they do not form part of any agreement. No liability is taken for any error, omission or misstatement. A party must rely upon its own inspection(s). Powered by www.focalagent.com

#### **Entrance Porch**

**Lounge** 20' 10" x 10' 3" max ( 6.35m x 3.12m max )

**Kictchen / Diner** 20' 3" Max x 14' 2" Max ( 6.17m Max x 4.32m Max )

**Dining Area** 

**Kitchen Area** 

**Utility Room** 13' 2" max x 7' max ( 4.01m max x 2.13m max )

Cloakroom

**First Floor Landing** 

**Bedroom One** 12' 6" x 10' 2" max ( 3.81m x 3.10m max )

**Bedroom Two** 9' 3" x 6' 10" ( 2.82m x 2.08m )

Bathroom

**Rear Garden** 

Parking