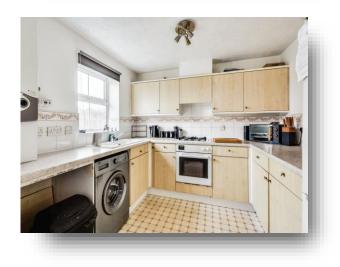

#### **Entrance Hall**

**Lounge / Diner** 13' 11" x 9' (4.24m x 2.74m)

**Kitchen** 9' 2" x 8' 4" ( 2.79m x 2.54m )

**Bedroom One** 12' 4" x 8' 5" ( 3.76m x 2.57m )