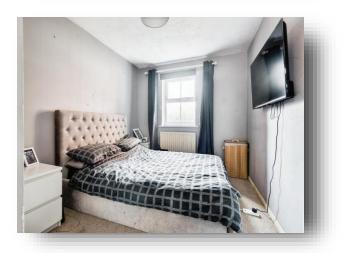

#### **Entrance Hall**

**Lounge / Diner** 13' 11" x 9' (4.24m x 2.74m)

**Kitchen** 9' 2" x 8' 4" ( 2.79m x 2.54m )

**Bedroom One** 12' 4" x 8' 5" ( 3.76m x 2.57m )