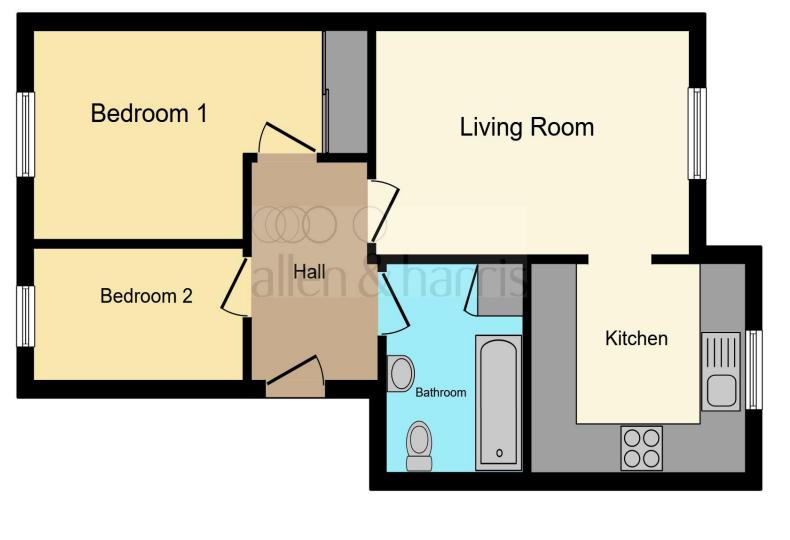

This floor plan is for illustrative purposes only. It is not drawn to scale. Any measurements, floor areas (including any total floor area), openings and orientation are approximate. No details are guaranteed, they cannot be relied upon for any purpose and they do not form part of any agreement. No liability is taken for any error, omission or misstatement. A party must rely upon its own inspection(s). Powered by www.focalagent.com

#### **Entrance Hall**

**Lounge / Diner** 13' 11" x 9' (4.24m x 2.74m)

**Kitchen** 9' 2" x 8' 4" ( 2.79m x 2.54m )

**Bedroom One** 12' 4" x 8' 5" ( 3.76m x 2.57m )

#### **Bedroom Two** 9' x 5' 4" ( 2.74m x 1.63m )

#### Bathroom

Parking