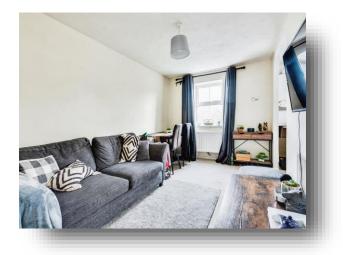

#### **Entrance Hall**

**Lounge / Diner** 13' 11" x 9' (4.24m x 2.74m)

**Kitchen** 9' 2" x 8' 4" ( 2.79m x 2.54m )

**Bedroom One** 12' 4" x 8' 5" ( 3.76m x 2.57m )