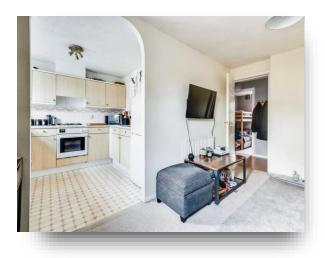

#### **Entrance Hall**

**Lounge / Diner** 13' 11" x 9' (4.24m x 2.74m)

**Kitchen** 9' 2" x 8' 4" ( 2.79m x 2.54m )

**Bedroom One** 12' 4" x 8' 5" ( 3.76m x 2.57m )