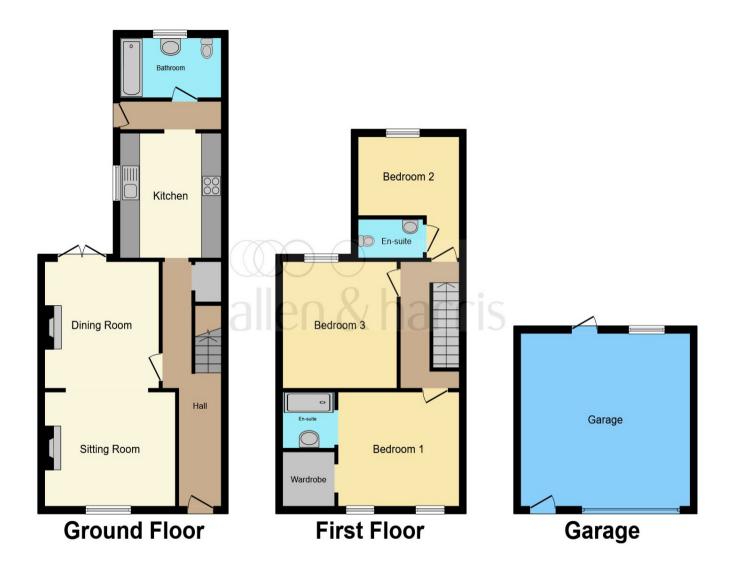

This floorplan is for illustrative purposes only and is not drawn to scale. Measurements, floor-areas, openings and orientations are approximate. They should not be relied upon for any purpose and do not form any part of an agreement. No liability is taken for any error or mis-statement. All parties must rely on their own inspections.

#### **Entrance Hall**

# **Dining Room**

11' 8" x 9' 10" Min ( 3.56m x 3.00m Min )

### Lounge

11' 11" Min x 10' 7" ( 3.63m Min x 3.23m )

#### Kitchen

11' 8" x 10' 1" ( 3.56m x 3.07m )

#### **Inner Hall**

#### **Bathroom**

# **First Floor Landing**

### **Bedroom One**

12' 1" x 10' 6" ( 3.68m x 3.20m )

### **En Suite Shower**

#### **Bedroom Two**

11' 11" Max x 11' 10" ( 3.63m Max x 3.61m

### **Bedroom Three**

10' 1" x 8' 1" ( 3.07m x 2.46m )

### **En-Suite Wc**

## Garage

16' 9" x 15' 7" ( 5.11m x 4.75m )