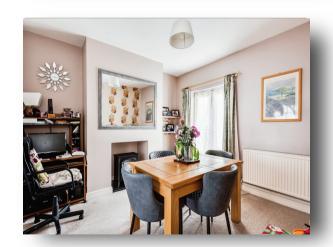

# **Dining Room**

11' 8" x 9' 10" Min ( 3.56m x 3.00m Min )

### Lounge

11' 11" Min x 10' 7" ( 3.63m Min x 3.23m )