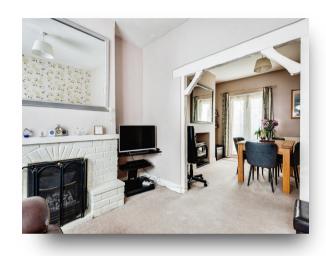

# **Dining Room**

11' 8" x 9' 10" Min ( 3.56m x 3.00m Min )

### Lounge

11' 11" Min x 10' 7" ( 3.63m Min x 3.23m )