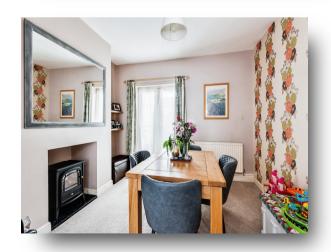

# **Dining Room**

11' 8" x 9' 10" Min ( 3.56m x 3.00m Min )

### Lounge

11' 11" Min x 10' 7" ( 3.63m Min x 3.23m )