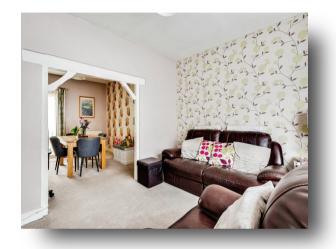

# **Dining Room**

11' 8" x 9' 10" Min ( 3.56m x 3.00m Min )

### Lounge

11' 11" Min x 10' 7" ( 3.63m Min x 3.23m )