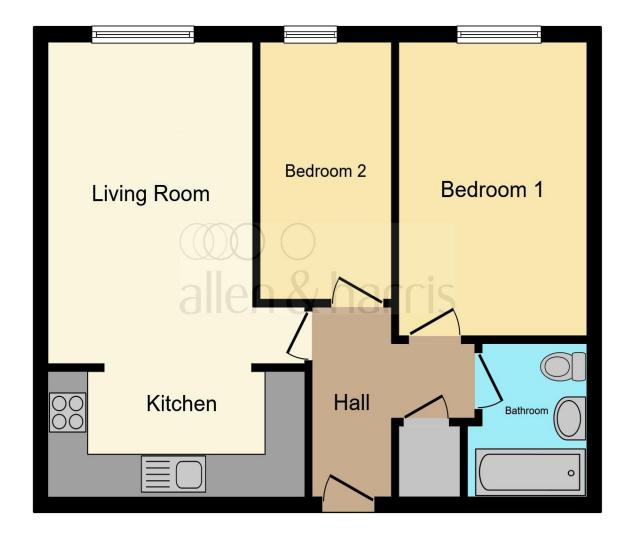

This floor plan is for illustrative purposes only. It is not drawn to scale. Any measurements, floor areas (including any total floor area), openings and orientation are approximate. No details are guaranteed, they cannot be relied upon for any purpose and they do not form part of any agreement. No liability is taken for any error, omission or misstatement. A party must rely upon its own inspection(s). Powered by www.focalagent.com

#### **Entrance Hall**

### **Lounge Area**

10' 1" x 14' 5" ( 3.07m x 4.39m )

#### **Kitchen Area**

5' 11" Max x 12' 7" ( 1.80m Max x 3.84m )

#### **Bedroom Two**

11' 11" x 6' 5" ( 3.63m x 1.96m )

#### **Bedroom One**

13' 5" x 9' 3" ( 4.09m x 2.82m )

#### **Bathroom**