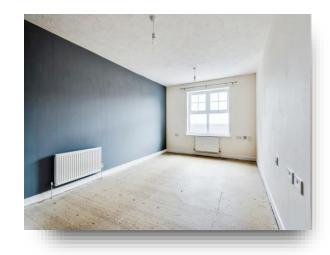

#### **Bedroom Two**

11' 11" x 6' 5" ( 3.63m x 1.96m )

#### **Bedroom One**

13' 5" x 9' 3" ( 4.09m x 2.82m )