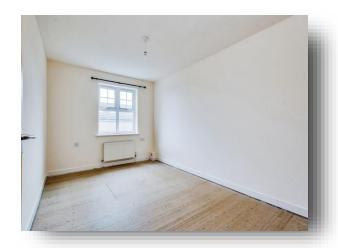

#### **Bedroom Two**

11' 11" x 6' 5" ( 3.63m x 1.96m )

#### **Bedroom One**

13' 5" x 9' 3" ( 4.09m x 2.82m )