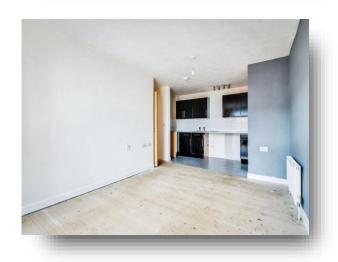

### **Lounge Area**

10' 1" x 14' 5" ( 3.07m x 4.39m )

#### **Kitchen Area**

5' 11" Max x 12' 7" ( 1.80m Max x 3.84m )