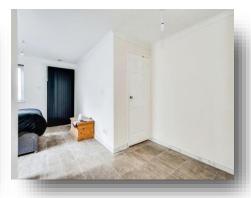

#### **Dressing Area**

8' 11" x 6' 4" ( 2.72m x 1.93m )

Inner Hall

**Bathroom** 

Outside