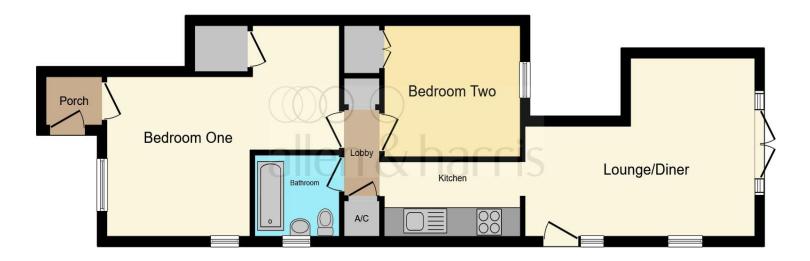

# **Lucerne Close, Middleleaze Swindon**

Allen & Harris are pleased to bring to market this NEWLY REFURBISHED & EXTENDED 2 Bedroom Ground Floor Maisonette situated in Middleaze, West Swindon.

This floor plan is for illustrative purposes only. It is not drawn to scale. Any measurements, floor areas (including any total floor area), openings and orientation are approximate. No details are guaranteed, they cannot be relied upon for any purpose and they do not form part of any agreement. No liability is taken for any error, omission or misstatement. A party must rely upon its own inspection(s). Powered by www.focalagent.com

#### **Entrance Porch**

#### Kitchen

9' 11" x 5' 7" ( 3.02m x 1.70m )

#### Lounge/ Dining Room

16' 9" x 12' 2" ( 5.11m x 3.71m )

#### **Bedroom One**

8' 11" x 9' 11" ( 2.72m x 3.02m )

#### **Bedroom Two/ Second Reception**

10' 6" x 10' 10" ( 3.20m x 3.30m )

#### **Dressing Area**

8' 11" x 6' 4" ( 2.72m x 1.93m )

Inner Hall

**Bathroom** 

Outside

#### Rear Garden