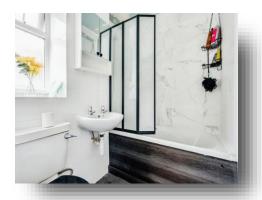

#### **Dressing Area**

8' 11" x 6' 4" ( 2.72m x 1.93m )

Inner Hall

**Bathroom** 

Outside