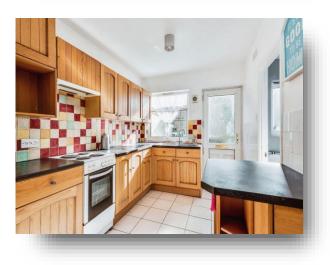

#### Lounge 10' 11" x 13' 3" into bay ( 3.33m x 4.04m into bay )

**Dining Room** 10' 10" x 14' 1" ( 3.30m x 4.29m )

**Kitchen** 11' 7" x 13' 4" ( 3.53m x 4.06m )