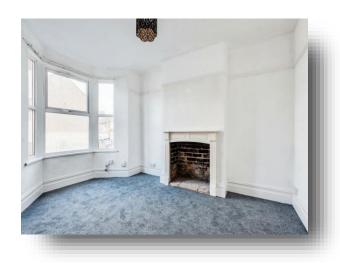

#### Lounge 10' 11" x 13' 3" into bay ( 3.33m x 4.04m into bay )

**Dining Room** 10' 10" x 14' 1" ( 3.30m x 4.29m )

**Kitchen** 11' 7" x 13' 4" ( 3.53m x 4.06m )