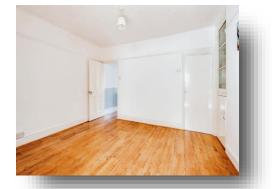

#### **Entrance Hall**

#### Lounge 10' 11" x 13' 3" into bay ( 3.33m x 4.04m into bay )

**Dining Room** 10' 10" x 14' 1" ( 3.30m x 4.29m )

**Kitchen** 11' 7" x 13' 4" ( 3.53m x 4.06m )