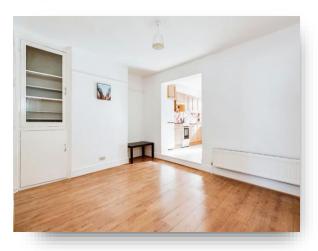

#### Lounge 10' 11" x 13' 3" into bay ( 3.33m x 4.04m into bay )

**Dining Room** 10' 10" x 14' 1" ( 3.30m x 4.29m )

**Kitchen** 11' 7" x 13' 4" ( 3.53m x 4.06m )