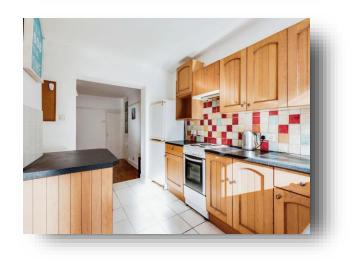

#### Lounge 10' 11" x 13' 3" into bay ( 3.33m x 4.04m into bay )

**Dining Room** 10' 10" x 14' 1" ( 3.30m x 4.29m )

**Kitchen** 11' 7" x 13' 4" ( 3.53m x 4.06m )