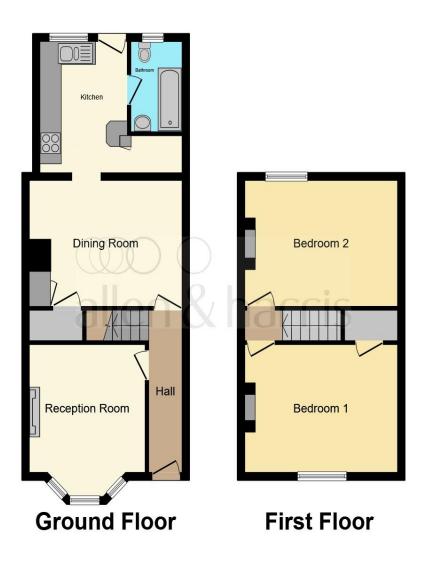

This floor plan is for illustrative purposes only. It is not drawn to scale. Any measurements, floor areas (including any total floor area), openings and orientation are approximate. No details are guaranteed, they cannot be relied upon for any purpose and they do not form part of any agreement. No liability is taken for any error, omission or misstatement. A party must rely upon its own inspection(s). Powered by www.focalagent.com

#### **Entrance Hall**

#### Lounge 10' 11" x 13' 3" into bay ( 3.33m x 4.04m into bay )

**Dining Room** 10' 10" x 14' 1" ( 3.30m x 4.29m )

**Kitchen** 11' 7" x 13' 4" ( 3.53m x 4.06m )

#### Bathroom

**First Floor** 

**Bedroom One** 11' x 14' 2" ( 3.35m x 4.32m )

**Bedroom Two** 10' 10" x 14' 1" ( 3.30m x 4.29m )

Outside

**Rear Garden** 

Parking