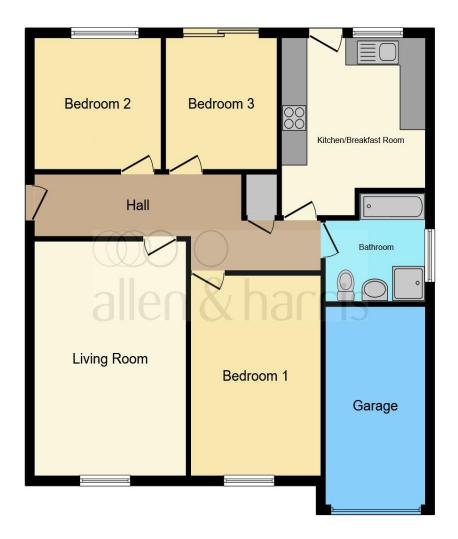

This floor plan is for illustrative purposes only. It is not drawn to scale. Any measurements, floor areas (including any total floor area), openings and orientation are approximate. No details are guaranteed, they cannot be relied upon for any purpose and they do not form part of any agreement. No liability is taken for any error, omission or misstatement. A party must rely upon its own inspection(s). Powered by www.focalagent.com

#### **Entrance Hall**

## Lounge

16' 7" x 11' 8" ( 5.05m x 3.56m )

#### Kitchen

12' 9" x 11' 1" ( 3.89m x 3.38m )

#### **Bedroom One**

14' 5" x 10' (4.39m x 3.05m)

#### **Bedroom Two**

9' 9" x 9' 5" ( 2.97m x 2.87m )

#### **Bedroom Three**

9' 5" x 8' 7" ( 2.87m x 2.62m )

**Bathroom** 

Outside

**Rear Garden** 

**Driveway** 

Garage

**Fenced Off Plot** 