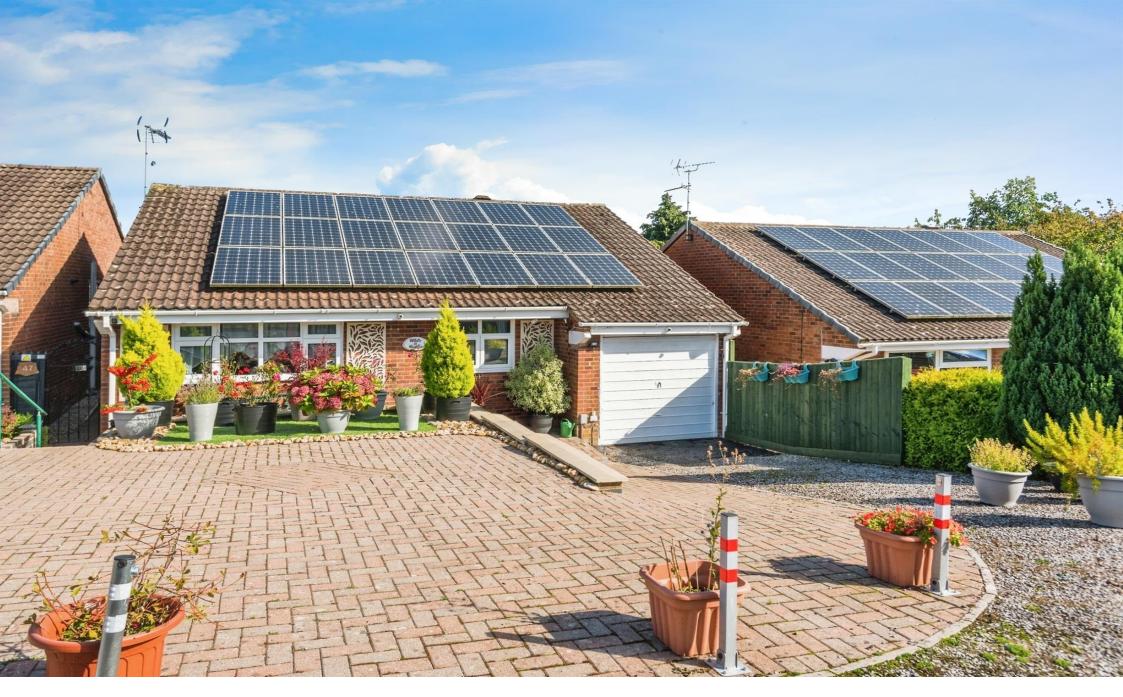

# **White Castle, Toothill Swindon**

Allen & Harris are delighted to bring to market this THREE BEDROOM DETACHED BUNGALOW, situated in West Swindon. This property offers ample space inside, and outside with the added bonus of a large fenced off plot opposite the property. Call to view!

# White Castle, Toothill Swindon

- 3 BEDROOMS
- DETACHED BUNGALOW
- 21 OWNED SOLAR PANELS WHICH GENERATE AN INCOME
- DRIVEWAY PARKING FOR MULTIPLE VEHICLES.
- RECENTLY REFURBISHED

Tenure: Freehold EPC Rating: C