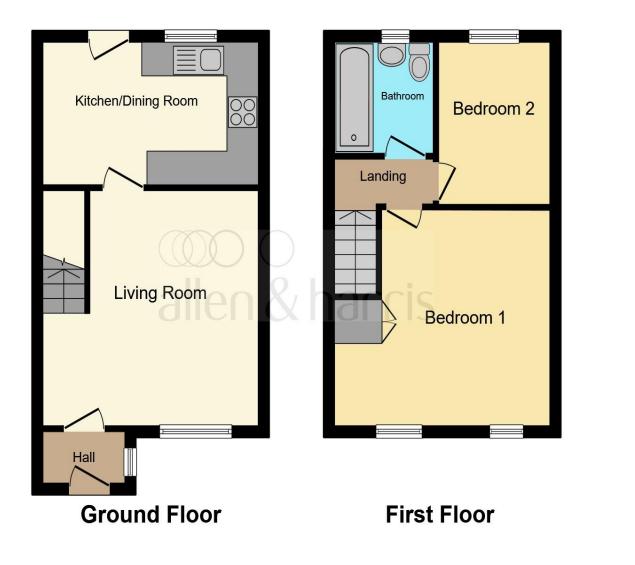

Bedroom One Bedroom Two Bathroom Rear Garden Front Garden Garage Parking

Entrance Hall

Lounge

Kitchen

**First Floor** 

This floor plan is for illustrative purposes only. It is not drawn to scale. Any measurements, floor areas (including any total floor area), openings and orientation are approximate. No details are guaranteed, they cannot be relied upon for any purpose and they do not form part of any agreement. No liability is taken for any error, omission or misstatement. A party must rely upon its own inspection(s). Powered by www.focalagent.com