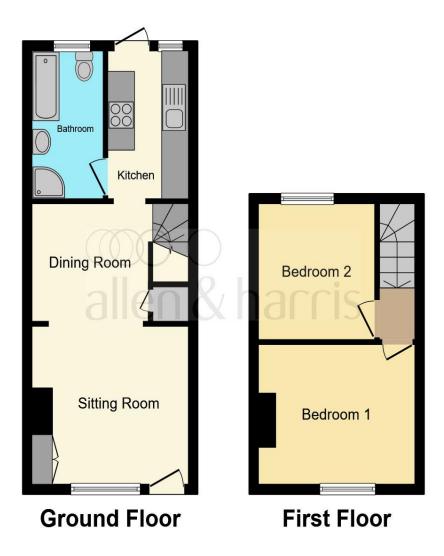

This floor plan is for illustrative purposes only. It is not drawn to scale. Any measurements, floor areas (including any total floor area), openings and orientation are approximate. No details are guaranteed, they cannot be relied upon for any purpose and they do not form part of any agreement. No liability is taken for any error, omission or misstatement. A party must rely upon its own inspection(s). Powered by www.focalagent.com

Lounge

**Dining Room** 

Kitchen

**Bathroom** 

**First Floor** 

**Bedroom One** 

**Bedroom Two** 

Outside